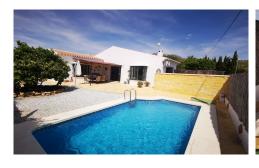

## Villa in Puente don Manuel

€ 189,950

405m<sup>2</sup>

Casa Palmera is a very conveniently situated urban plot based on the corner of a popular urbanisation, entirely on one level, the walled plot of over 405m2 is low maintenance with a number of established fruit trees and various palms and yucas. There is gated off road parking and a car port for shade. The detached villa has 3 bedrooms and 2 bathrooms one of which is ensuite. Two of the bedrooms have A/C as well as the spacious living room diner which has new UPVC, double glazed windowns leading out onto the covered terrace/ BBQ area and pool terrace with printed concrete terracing. There is a new shed in the back corner for storage. The seperate kitchen was recently upgraded with ample unit space and leads onto a useful utility room then t...(Ask for More Details!)