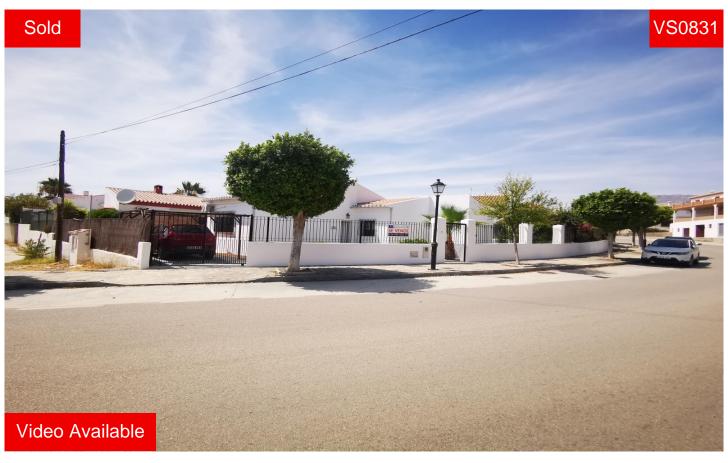

## Villa in Puente don Manuel

€ 189,950

405m<sup>2</sup>

Casa Palmera is a very conveniently situated urban plot based on the corner of a popular urbanisation, entirely on one level, the walled plot of over 405m2 is low maintenance with a number of established fruit trees and various palms and yucas. There is gated off road parking and a car port for shade. The detached villa has 3 bedrooms and 2 bathrooms one of which is ensuite. Two of the bedrooms have A/C as well as the spacious living room diner which has new UPVC, double glazed windowns leading out onto the covered terrace/ BBQ area and pool terrace with printed concrete terracing. There is a new shed in the back corner for storage. The seperate kitchen was recently upgraded with ample unit space and leads onto a useful utility room then t...(Ask for More Details!)