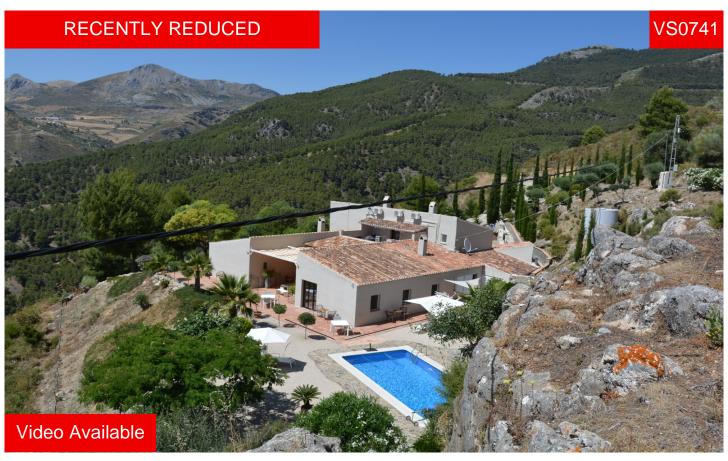

Villa in Vinuela € 695,000

REDUCED BY 100,000€: Bed and Breakfast opportunity: El Refugio is a very impressive property located on the edge of the national park, nestled amongst 4,000m2 of land, with distant lake views. There are automatic gates and a concrete driveway, with plenty of parking for several cars. The gardens are well maintained with plenty of olive trees, palms, seating areas and attractive landscaping, the pool is heated and a good size with a rock feature as the back drop. There is a court yard for dining, which all of the separate accommodation access on to. The property has a modern rustic feel to it with lots of bespoke features, including brick archways and quality wooden doors. All of the windows are triple glazed with security glass. The living ...(Ask for More Details!)