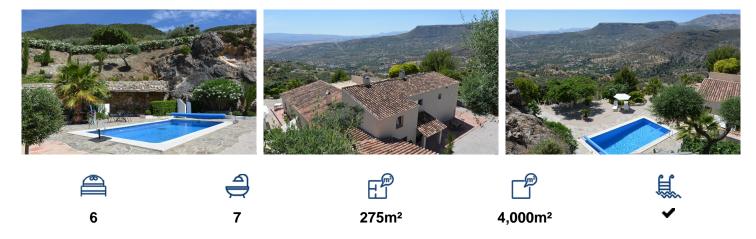

Villa in Vinuela € 695,000

REDUCED BY 100,000€: Bed and Breakfast opportunity: El Refugio is a very impressive property located on the edge of the national park, nestled amongst 4,000m2 of land, with distant lake views. There are automatic gates and a concrete driveway, with plenty of parking for several cars. The gardens are well maintained with plenty of olive trees, palms, seating areas and attractive landscaping, the pool is heated and a good size with a rock feature as the back drop. There is a court yard for dining, which all of the separate accommodation access on to. The property has a modern rustic feel to it with lots of bespoke features, including brick archways and quality wooden doors. All of the windows are triple glazed with security glass. The living ...(Ask for More Details!)