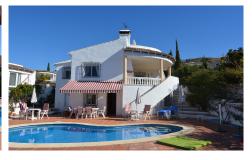

Villa in Vinuela € 249.500

LISTED EXCLUSIVELY WITH VILLASOLUTIONS: Villa Lesley is an immaculate property. Built in 2002 and located on the first phase of a popular development near Puente Don Manuel. The entrance is gated and the plot is fully enclosed with fully established with low maintenace gardens. There is an attractive 8x4 kidney shaped pool, with terracing all around it, perfect for sunbathing and alfresco dining. On this ground level there is a self contained studio which consists of a bedroom, separate shower room, a large lounge and an independent kitchen. On the upper level there are steps to the large roof terrace which has fantastic views of the surrounding countryside and then there is also the bow fronted terrace with built in bbg just off of the mai