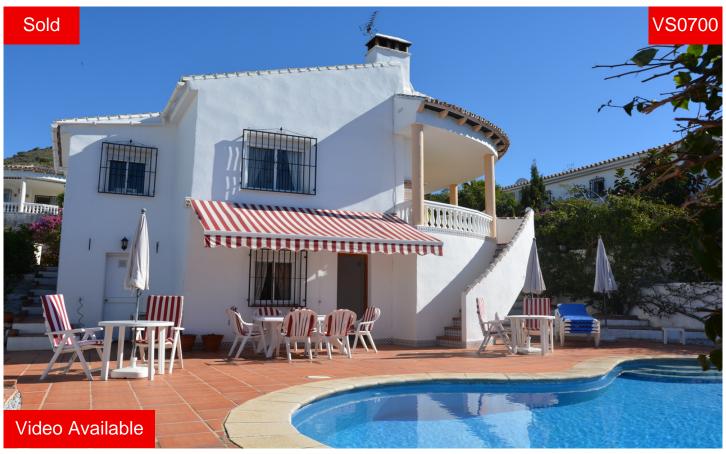

Villa in Vinuela € 249.500

LISTED EXCLUSIVELY WITH VILLASOLUTIONS: Villa Lesley is an immaculate property. Built in 2002 and located on the first phase of a popular development near Puente Don Manuel. The entrance is gated and the plot is fully enclosed with fully established with low maintenace gardens. There is an attractive 8x4 kidney shaped pool, with terracing all around it, perfect for sunbathing and alfresco dining. On this ground level there is a self contained studio which consists of a bedroom, separate shower room, a large lounge and an independent kitchen. On the upper level there are steps to the large roof terrace which has fantastic views of the surrounding countryside and then there is also the bow fronted terrace with built in bbg just off of the mai