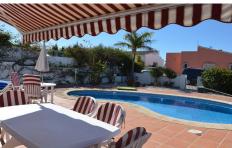

Villa in Vinuela € 249.500

LISTED EXCLUSIVELY WITH VILLASOLUTIONS: Villa Lesley is an immaculate property. Built in 2002 and located on the first phase of a popular development near Puente Don Manuel. The entrance is gated and the plot is fully enclosed with fully established with low maintenace gardens. There is an attractive 8x4 kidney shaped pool, with terracing all around it, perfect for sunbathing and alfresco dining. On this ground level there is a self contained studio which consists of a bedroom, separate shower room, a large lounge and an independent kitchen. On the upper level there are steps to the large roof terrace which has fantastic views of the surrounding countryside and then there is also the bow fronted terrace with built in bbg just off of the mai