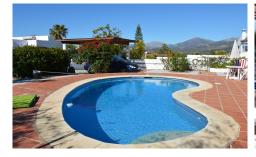

Villa in Vinuela € 249.500

LISTED EXCLUSIVELY WITH VILLASOLUTIONS: Villa Lesley is an immaculate property. Built in 2002 and located on the first phase of a popular development near Puente Don Manuel. The entrance is gated and the plot is fully enclosed with fully established with low maintenace gardens. There is an attractive 8x4 kidney shaped pool, with terracing all around it, perfect for sunbathing and alfresco dining. On this ground level there is a self contained studio which consists of a bedroom, separate shower room, a large lounge and an independent kitchen. On the upper level there are steps to the large roof terrace which has fantastic views of the surrounding countryside and then there is also the bow fronted terrace with built in bbg just off of the mai