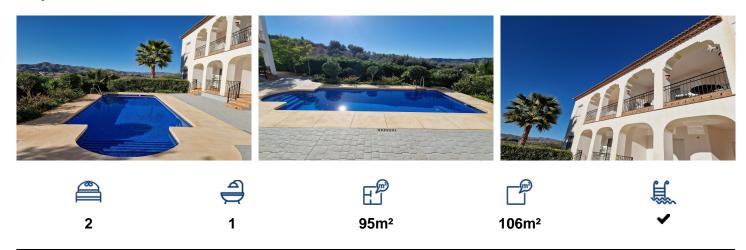

## **Apartment in Puente don Manuel**

€ 145,000

Exclusive listing to Villasolutions. Apartment Nina is a high quality, two bedroom apartment, located between La Vinuela village and Puente Don Manuel, just off of a no through road. Each of the 10 apartments has its own intercom system for the front security gate. Upon entering the apartment there is a light entrance hallway, that leads into a quality fully fitted kitchen with granite work tops , dishwasher and electric appliances. The lounge diner is a good size with quality floor tiles throughout and a ducted air con system, there is a patio door that leads on to the covered terrace which over looks the surrounding mountains, 9m x 4 m communal pool and gardens. Both bedrooms have patio doors onto their own terraces and fitted wardrobes. ...(Ask for More Details!)