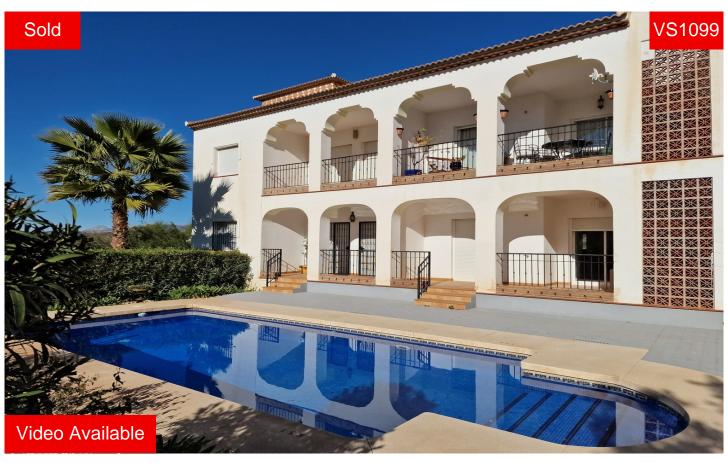

## **Apartment in Puente don Manuel**

€ 145,000

Exclusive listing to Villasolutions. Apartment Nina is a high quality, two bedroom apartment, located between La Vinuela village and Puente Don Manuel, just off of a no through road. Each of the 10 apartments has its own intercom system for the front security gate. Upon entering the apartment there is a light entrance hallway, that leads into a quality fully fitted kitchen with granite work tops , dishwasher and electric appliances. The lounge diner is a good size with quality floor tiles throughout and a ducted air con system, there is a patio door that leads on to the covered terrace which over looks the surrounding mountains, 9m x 4 m communal pool and gardens. Both bedrooms have patio doors onto their own terraces and fitted wardrobes. ...(Ask for More Details!)