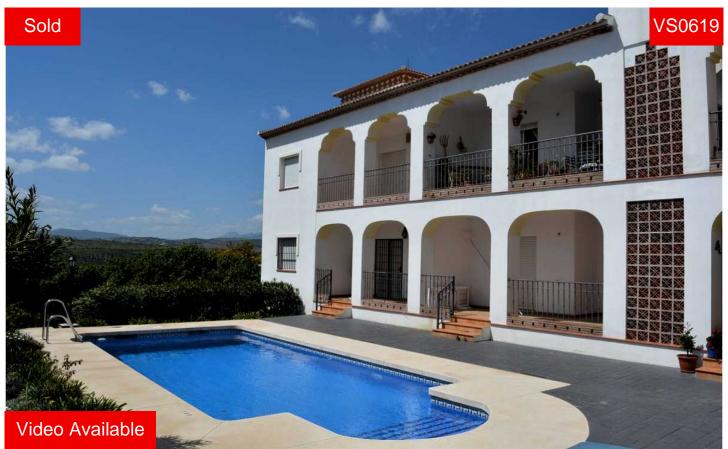

## Apartment in Puente don Manuel

€ 159.950

Apartment Princesa is a high quality 3 bedroom ground floor apartment, located between La Vinuela village and Puente Don Manuel, just off of a no through road. Each of the 10 apartments has its own intercom system for the front security gate. Upon entering the apartment there is a light entrance hallway, that leads into a quality fully fitted kitchen with granite work tops, dishwasher and electric appliances. The lounge diner is a good size with quality floor tiles throughout and a ducted air con system, there is a patio door that leads on to the covered terrace which over looks the surrounding mountains, 8x4 m communal pool and gardens. The master bedroom has patio doors onto the main terrace and fitted wardrobes. Bedroom one has north fa