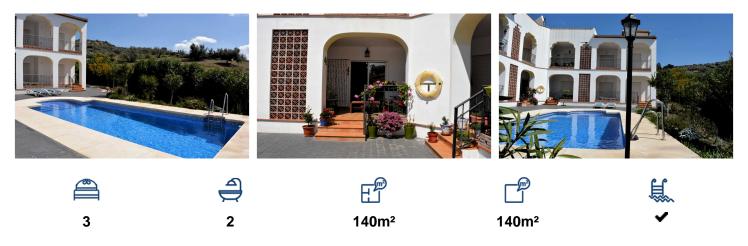

## Apartment in Puente don Manuel

€ 159.950

Apartment Princesa is a high quality 3 bedroom ground floor apartment, located between La Vinuela village and Puente Don Manuel, just off of a no through road. Each of the 10 apartments has its own intercom system for the front security gate. Upon entering the apartment there is a light entrance hallway, that leads into a quality fully fitted kitchen with granite work tops, dishwasher and electric appliances. The lounge diner is a good size with quality floor tiles throughout and a ducted air con system, there is a patio door that leads on to the covered terrace which over looks the surrounding mountains, 8x4 m communal pool and gardens. The master bedroom has patio doors onto the main terrace and fitted wardrobes. Bedroom one has north fa