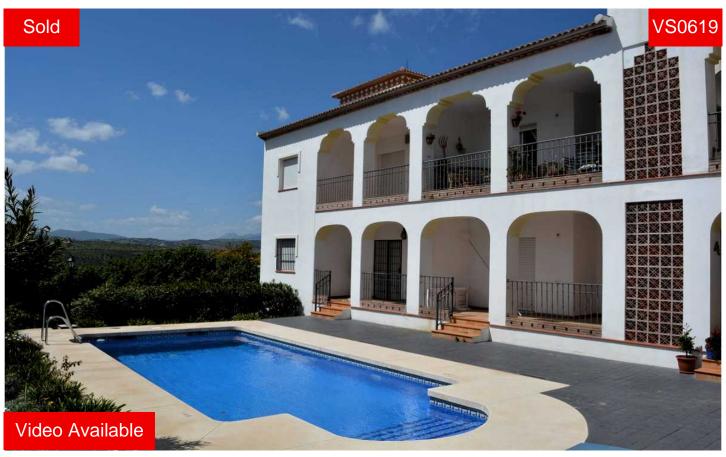

## **Apartment in Puente don Manuel**

€ 159.950

Apartment Princesa is a high quality 3 bedroom ground floor apartment, located between La Vinuela village and Puente Don Manuel, just off of a no through road. Each of the 10 apartments has its own intercom system for the front security gate. Upon entering the apartment there is a light entrance hallway, that leads into a quality fully fitted kitchen with granite work tops, dishwasher and electric appliances. The lounge diner is a good size with quality floor tiles throughout and a ducted air con system, there is a patio door that leads on to the covered terrace which over looks the surrounding mountains, 8x4 m communal pool and gardens. The master bedroom has patio doors onto the main terrace and fitted wardrobes. Bedroom one has north fa...(Solicite mas detalles)