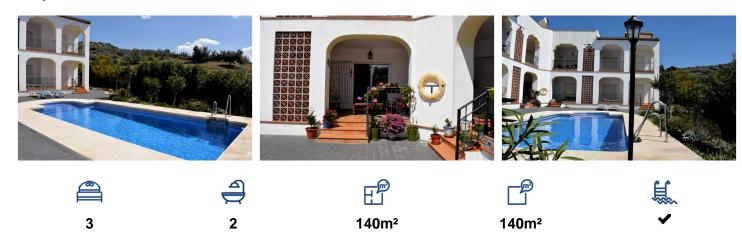

## **Apartment in Puente don Manuel**

€ 159.950

Apartment Princesa is a high quality 3 bedroom ground floor apartment, located between La Vinuela village and Puente Don Manuel, just off of a no through road. Each of the 10 apartments has its own intercom system for the front security gate. Upon entering the apartment there is a light entrance hallway, that leads into a quality fully fitted kitchen with granite work tops, dishwasher and electric appliances. The lounge diner is a good size with quality floor tiles throughout and a ducted air con system, there is a patio door that leads on to the covered terrace which over looks the surrounding mountains, 8x4 m communal pool and gardens. The master bedroom has patio doors onto the main terrace and fitted wardrobes. Bedroom one has north fa...(Solicite mas detalles)