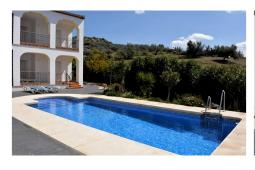

## **Apartment in Puente don Manuel**

€ 159,950

Apartment Princesa is a high quality 3 bedroom ground floor apartment, located between La Vinuela village and Puente Don Manuel, just off of a no through road. Each of the 10 apartments has its own intercom system for the front security gate. Upon entering the apartment there is a light entrance hallway, that leads into a quality fully fitted kitchen with granite work tops, dishwasher and electric appliances. The lounge diner is a good size with quality floor tiles throughout and a ducted air con system, there is a patio door that leads on to the covered terrace which over looks the surrounding mountains, 8x4 m communal pool and gardens. The master bedroom has patio doors onto the main terrace and fitted wardrobes. Bedroom one has north fa...(Ask for More Details!)