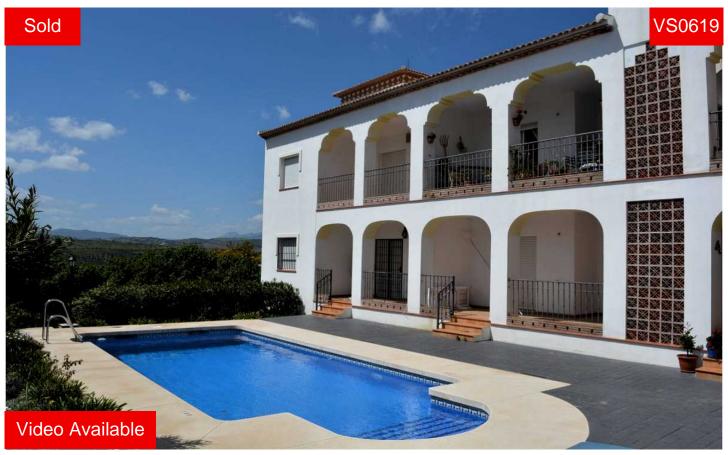

## **Apartment in Puente don Manuel**

€ 159,950

Apartment Princesa is a high quality 3 bedroom ground floor apartment, located between La Vinuela village and Puente Don Manuel, just off of a no through road. Each of the 10 apartments has its own intercom system for the front security gate. Upon entering the apartment there is a light entrance hallway, that leads into a quality fully fitted kitchen with granite work tops, dishwasher and electric appliances. The lounge diner is a good size with quality floor tiles throughout and a ducted air con system, there is a patio door that leads on to the covered terrace which over looks the surrounding mountains, 8x4 m communal pool and gardens. The master bedroom has patio doors onto the main terrace and fitted wardrobes. Bedroom one has north fa...(Ask for More Details!)