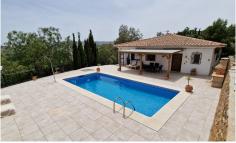

Villa in Vinuela € 259.000

EXCLUSIVE LISTING WITH VILLASOLUTIONS: Casa Anna is a well established, three bed en-suite one level villa, located on a very well established urbanization called Cortijo Romero, on all mains services and within a ten minute walk to all amenities. The villa has good concrete access with ample parking areas. Following a short concrete drive way you will come to the front entrance of the property, with a 7 x 3 m private swimming pool with extensive terracing overlooking the stunning mountains, it's all fully fenced and with stone retaining walls. Inside the property there is a good size fully fitted kitchen with all essentials, with an access door on to the terrace/pool area, with a small arch way leading in to the open plan living area, of w...(Solicite mas detalles)