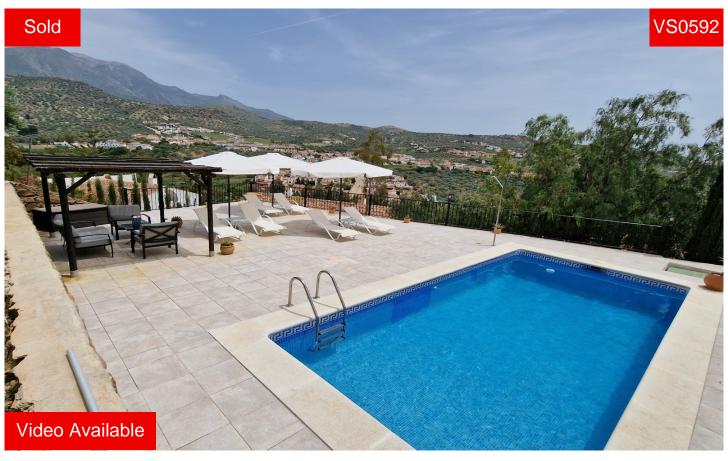

Villa in Vinuela € 259.000

EXCLUSIVE LISTING WITH VILLASOLUTIONS: Casa Anna is a well established, three bed en-suite one level villa, located on a very well established urbanization called Cortijo Romero, on all mains services and within a ten minute walk to all amenities. The villa has good concrete access with ample parking areas. Following a short concrete drive way you will come to the front entrance of the property, with a 7 x 3 m private swimming pool with extensive terracing overlooking the stunning mountains, it's all fully fenced and with stone retaining walls. Inside the property there is a good size fully fitted kitchen with all essentials, with an access door on to the terrace/pool area, with a small arch way leading in to the open plan living area, of w...(Solicite mas detalles)