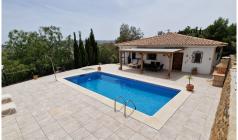

Villa in Vinuela € 259,000

EXCLUSIVE LISTING WITH VILLASOLUTIONS: Casa Anna is a well established, three bed en-suite one level villa, located on a very well established urbanization called Cortijo Romero, on all mains services and within a ten minute walk to all amenities. The villa has good concrete access with ample parking areas. Following a short concrete drive way you will come to the front entrance of the property, with a 7 x 3 m private swimming pool with extensive terracing overlooking the stunning mountains, it's all fully fenced and with stone retaining walls. Inside the property there is a good size fully fitted kitchen with all essentials, with an access door on to the terrace/pool area, with a small arch way leading in to the open plan living area, of w...(Ask for More Details!)