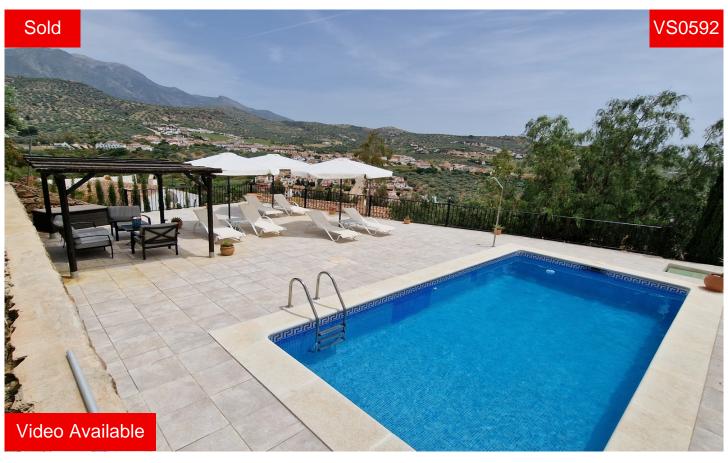

Villa in Vinuela € 259,000

EXCLUSIVE LISTING WITH VILLASOLUTIONS: Casa Anna is a well established, three bed en-suite one level villa, located on a very well established urbanization called Cortijo Romero, on all mains services and within a ten minute walk to all amenities. The villa has good concrete access with ample parking areas. Following a short concrete drive way you will come to the front entrance of the property, with a 7 x 3 m private swimming pool with extensive terracing overlooking the stunning mountains, it's all fully fenced and with stone retaining walls. Inside the property there is a good size fully fitted kitchen with all essentials, with an access door on to the terrace/pool area, with a small arch way leading in to the open plan living area, of w...(Ask for More Details!)