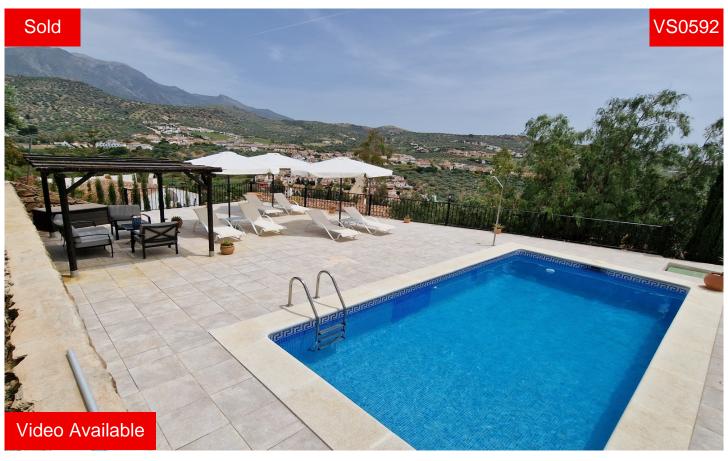

Villa in Vinuela € 259.000

EXCLUSIVE LISTING WITH VILLASOLUTIONS: Casa Anna is a well established, three bed en-suite one level villa, located on a very well established urbanization called Cortijo Romero, on all mains services and within a ten minute walk to all amenities. The villa has good concrete access with ample parking areas. Following a short concrete drive way you will come to the front entrance of the property, with a 7 x 3 m private swimming pool with extensive terracing overlooking the stunning mountains, it's all fully fenced and with stone retaining walls. Inside the property there is a good size fully fitted kitchen with all essentials, with an access door on to the terrace/pool area, with a small arch way leading in to the open plan living area, of w