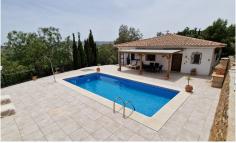

Villa in Vinuela € 259.000

EXCLUSIVE LISTING WITH VILLASOLUTIONS: Casa Anna is a well established, three bed en-suite one level villa, located on a very well established urbanization called Cortijo Romero, on all mains services and within a ten minute walk to all amenities. The villa has good concrete access with ample parking areas. Following a short concrete drive way you will come to the front entrance of the property, with a 7 x 3 m private swimming pool with extensive terracing overlooking the stunning mountains, it's all fully fenced and with stone retaining walls. Inside the property there is a good size fully fitted kitchen with all essentials, with an access door on to the terrace/pool area, with a small arch way leading in to the open plan living area, of w