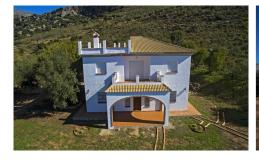

Villa in Vinuela € 250.000

253m<sup>2</sup>

5.694m<sup>2</sup>

N/A

SOLD IN UNDER 24 HOURS: EXCLUSIVE LISTING WITH VILLASOLUTIONS: Cortijo Escondido is a very large, yet very well looked after villa, being around 200 m2 in build alone, and having approximately 5.000 m2 of land. There is plenty of flat land around the house with a number of olive trees but with a good amount of space for parking, or you could use the large double garage. Through the main entrance you will find a large hall way with a straight stair case leading up to the second level. On the lower level you will find four bedrooms, all large sizes with fitted wardrobes, double glazed windows, high ceilings, and three of them with en-suite shower rooms/ bathrooms. There is additional storage room under the staircase. Following the staircase ...(Solicite mas detalles)