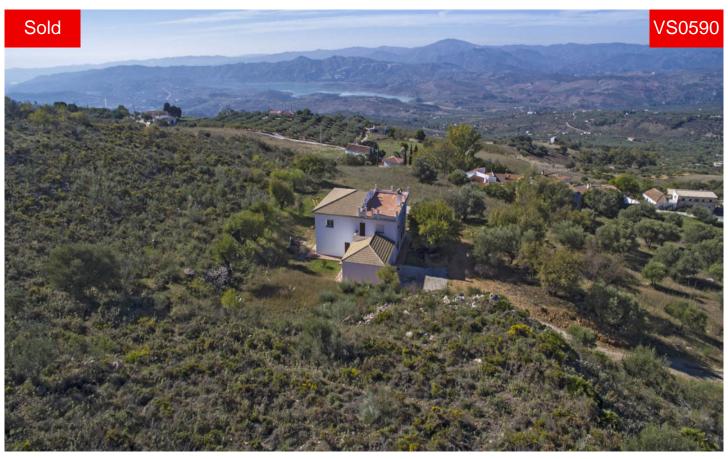

Villa in Vinuela € 250.000

253m<sup>2</sup>

5.694m<sup>2</sup>

N/A

SOLD IN UNDER 24 HOURS: EXCLUSIVE LISTING WITH VILLASOLUTIONS: Cortijo Escondido is a very large, yet very well looked after villa, being around 200 m2 in build alone, and having approximately 5.000 m2 of land. There is plenty of flat land around the house with a number of olive trees but with a good amount of space for parking, or you could use the large double garage. Through the main entrance you will find a large hall way with a straight stair case leading up to the second level. On the lower level you will find four bedrooms, all large sizes with fitted wardrobes, double glazed windows, high ceilings, and three of them with en-suite shower rooms/ bathrooms. There is additional storage room under the staircase. Following the staircase ...(Solicite mas detalles)