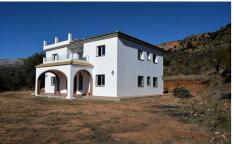

Villa in Vinuela € 250.000

253m<sup>2</sup>

5.694m<sup>2</sup>

N/A

SOLD IN UNDER 24 HOURS: EXCLUSIVE LISTING WITH VILLASOLUTIONS: Cortijo Escondido is a very large, yet very well looked after villa, being around 200 m2 in build alone, and having approximately 5.000 m2 of land. There is plenty of flat land around the house with a number of olive trees but with a good amount of space for parking, or you could use the large double garage. Through the main entrance you will find a large hall way with a straight stair case leading up to the second level. On the lower level you will find four bedrooms, all large sizes with fitted wardrobes, double glazed windows, high ceilings, and three of them with en-suite shower rooms/ bathrooms. There is additional storage room under the staircase. Following the staircase ...(Solicite mas detalles)