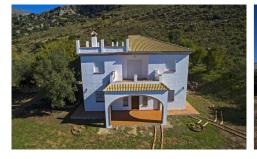

Villa in Vinuela € 250.000

5

253m²

5.694m<sup>2</sup>

N/A

SOLD IN UNDER 24 HOURS: EXCLUSIVE LISTING WITH VILLASOLUTIONS: Cortijo Escondido is a very large, yet very well looked after villa, being around 200 m2 in build alone, and having approximately 5.000 m2 of land. There is plenty of flat land around the house with a number of olive trees but with a good amount of space for parking, or you could use the large double garage. Through the main entrance you will find a large hall way with a straight stair case leading up to the second level. On the lower level you will find four bedrooms, all large sizes with fitted wardrobes, double glazed windows, high ceilings, and three of them with en-suite shower rooms/ bathrooms. There is additional storage room under the staircase. Following the staircase