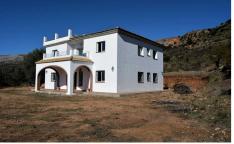

Villa in Vinuela € 250.000

5

253m²

5.694m<sup>2</sup>

N/A

SOLD IN UNDER 24 HOURS: EXCLUSIVE LISTING WITH VILLASOLUTIONS: Cortijo Escondido is a very large, yet very well looked after villa, being around 200 m2 in build alone, and having approximately 5.000 m2 of land. There is plenty of flat land around the house with a number of olive trees but with a good amount of space for parking, or you could use the large double garage. Through the main entrance you will find a large hall way with a straight stair case leading up to the second level. On the lower level you will find four bedrooms, all large sizes with fitted wardrobes, double glazed windows, high ceilings, and three of them with en-suite shower rooms/ bathrooms. There is additional storage room under the staircase. Following the staircase