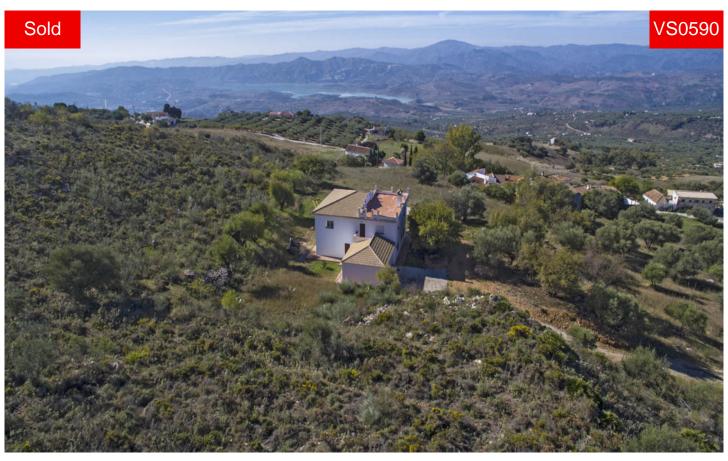

Villa in Vinuela € 250.000

5

253m²

5.694m<sup>2</sup>

N/A

SOLD IN UNDER 24 HOURS: EXCLUSIVE LISTING WITH VILLASOLUTIONS: Cortijo Escondido is a very large, yet very well looked after villa, being around 200 m2 in build alone, and having approximately 5.000 m2 of land. There is plenty of flat land around the house with a number of olive trees but with a good amount of space for parking, or you could use the large double garage. Through the main entrance you will find a large hall way with a straight stair case leading up to the second level. On the lower level you will find four bedrooms, all large sizes with fitted wardrobes, double glazed windows, high ceilings, and three of them with en-suite shower rooms/ bathrooms. There is additional storage room under the staircase. Following the staircase