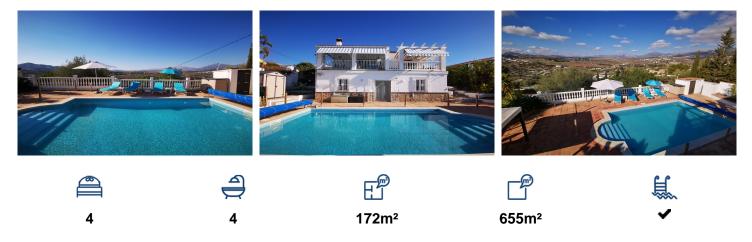

## Villa in Vinuela

€ 325,000

EXCLUSIVE WITH VILLASOLUTIONS: Villa Vista is located in one of the most sort after developments where properties are rarely listed for resale due to its location , access and views plus each property is of a varying design and size. This has to be one of the larger, westerly facing properties at 172m2 build area, on an elevated plot and pool with an unintyerrupted, panoramic view. A new off road parking access from the main street has been installed and is very secure and gated with useful storage underneath. The main living area is on the upper level with a good quality, fully fitted kitchen and very light lounge leading into the glazed covered terrace. Many extras have been put into this property from: 6 x Solar Panels which now control t...(Ask for More Details!)