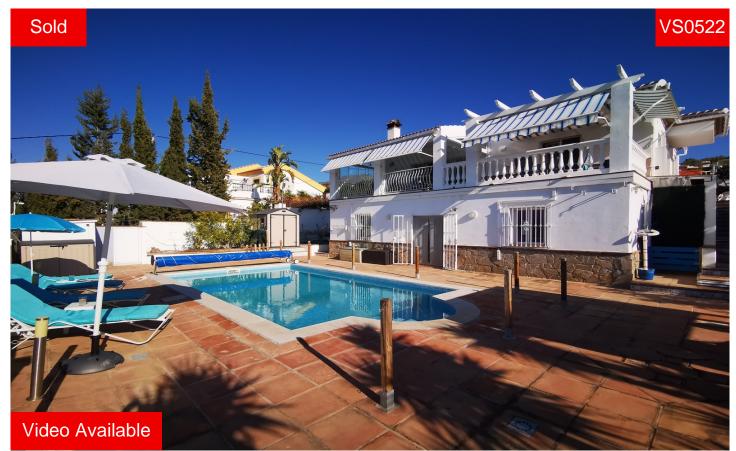

## Villa in Vinuela

€ 325,000

EXCLUSIVE WITH VILLASOLUTIONS: Villa Vista is located in one of the most sort after developments where properties are rarely listed for resale due to its location , access and views plus each property is of a varying design and size. This has to be one of the larger, westerly facing properties at 172m2 build area, on an elevated plot and pool with an unintyerrupted, panoramic view. A new off road parking access from the main street has been installed and is very secure and gated with useful storage underneath. The main living area is on the upper level with a good quality, fully fitted kitchen and very light lounge leading into the glazed covered terrace. Many extras have been put into this property from: 6 x Solar Panels which now control t...(Ask for More Details!)