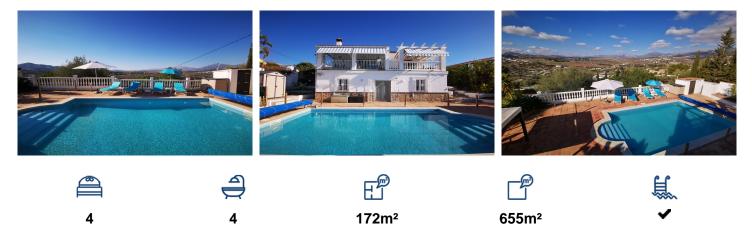

## Villa in Vinuela

€ 325.000

EXCLUSIVE WITH VILLASOLUTIONS: Villa Vista is located in one of the most sort after developments where properties are rarely listed for resale due to its location, access and views plus each property is of a varying design and size. This has to be one of the larger, westerly facing properties at 172m2 build area, on an elevated plot and pool with an unintyerrupted, panoramic view. A new off road parking access from the main street has been installed and is very secure and gated with useful storage underneath. The main living area is on the upper level with a good quality, fully fitted kitchen and very light lounge leading into the glazed covered terrace. Many extras have been put into this property from: 6 x Solar Panels which now control t