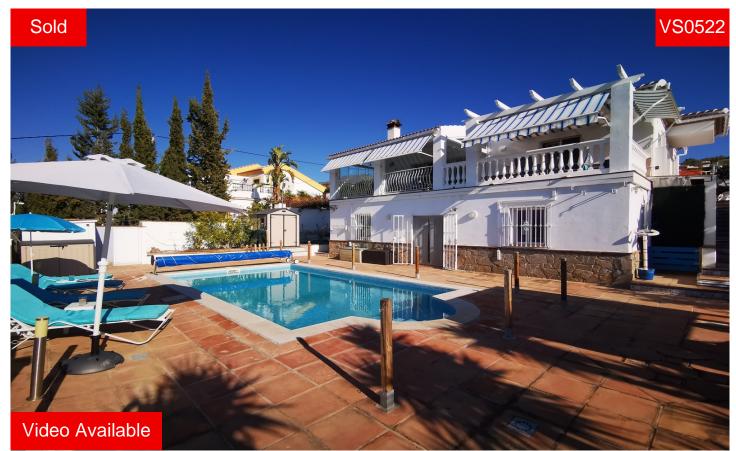

## Villa in Vinuela

€ 325.000

EXCLUSIVE WITH VILLASOLUTIONS: Villa Vista is located in one of the most sort after developments where properties are rarely listed for resale due to its location, access and views plus each property is of a varying design and size. This has to be one of the larger, westerly facing properties at 172m2 build area, on an elevated plot and pool with an unintyerrupted, panoramic view. A new off road parking access from the main street has been installed and is very secure and gated with useful storage underneath. The main living area is on the upper level with a good quality, fully fitted kitchen and very light lounge leading into the glazed covered terrace. Many extras have been put into this property from: 6 x Solar Panels which now control t