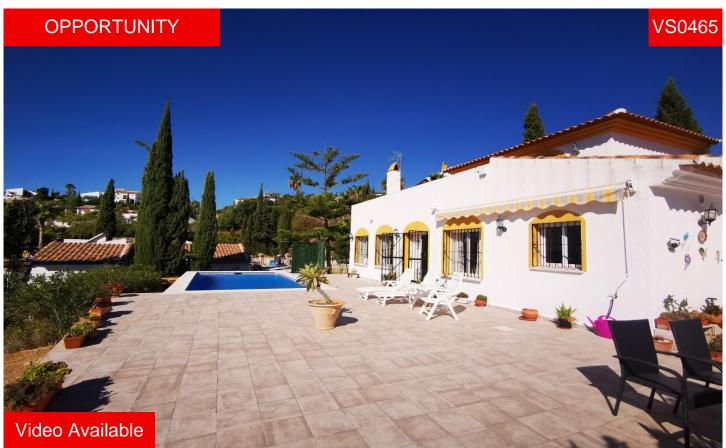

Villa in Vinuela € 249,000

Casa Romero is a new listing located on the most established development in the area with all mains services connected, one of the better plots with very good privacy and a large living area, very light and airy, plus a master bedroom on the upper floor with a very large, south facing terrace. Recently painted both inside and out with three bedrooms, two bathrooms, NEW separate kitchen, spacious garage plus an 8m x 4m rectangular swimming pool and extensive terracing. Casa Romero has a very open aspect, refurbished pool and newly tiled terrace, South facing views towards the Mediterranean means this plot is nestled into the mountainside with very good protection for the northerly winds, better privacy than most other plots and a larger than...(Ask for More Details!)