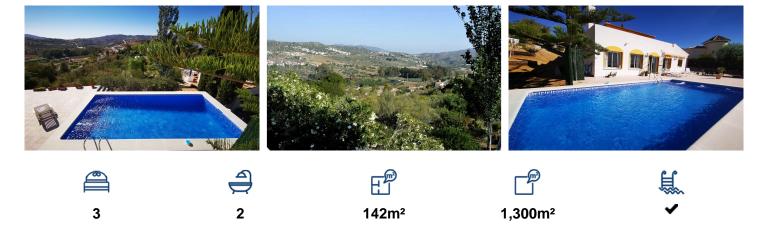

Villa in Vinuela € 249,000

Casa Romero is a new listing located on the most established development in the area with all mains services connected, one of the better plots with very good privacy and a large living area, very light and airy, plus a master bedroom on the upper floor with a very large, south facing terrace. Recently painted both inside and out with three bedrooms, two bathrooms, NEW separate kitchen, spacious garage plus an 8m x 4m rectangular swimming pool and extensive terracing. Casa Romero has a very open aspect, refurbished pool and newly tiled terrace, South facing views towards the Mediterranean means this plot is nestled into the mountainside with very good protection for the northerly winds, better privacy than most other plots and a larger than...(Ask for More Details!)