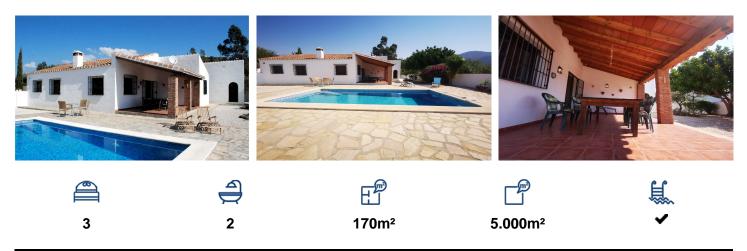

(+34) 696 522 171
∞ info@villasolutions.net

Villa in Vinuela

€ 299.000

BED & BREAKFAST POTENTIAL: Finca Hornby is located on the established development of La Pequena Aaxarquia and has south facing mountain views, and tarmac access directly to the front door. This well built property is all on one level including a pool and detached garage and a rustic theme is evident throughout the entire build including brand new , high quality wood effect UPVC windows, wooden beams in every room and tiled arch ways throughout, at the entrance of the property there is sufficient parking for up to six vehicles with easy access into the large tiled and detached garage where utility appliances are now located. the feature covered terrace shades the main double doors into a very large living room with central wood burner and a