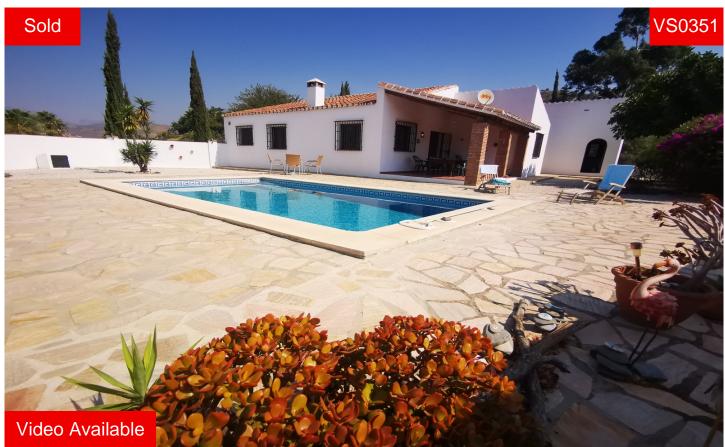

(+34) 696 522 171
∞ info@villasolutions.net

Villa in Vinuela

€ 299.000

BED & BREAKFAST POTENTIAL: Finca Hornby is located on the established development of La Pequena Aaxarquia and has south facing mountain views, and tarmac access directly to the front door. This well built property is all on one level including a pool and detached garage and a rustic theme is evident throughout the entire build including brand new , high quality wood effect UPVC windows, wooden beams in every room and tiled arch ways throughout, at the entrance of the property there is sufficient parking for up to six vehicles with easy access into the large tiled and detached garage where utility appliances are now located. the feature covered terrace shades the main double doors into a very large living room with central wood burner and a