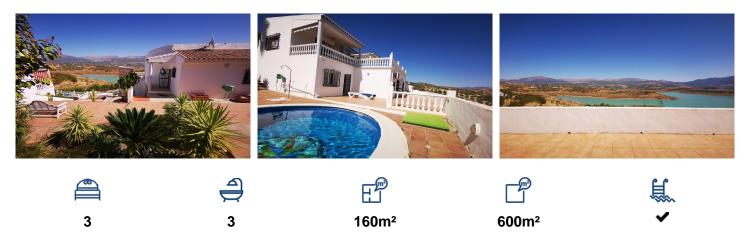

(+34) 696 522 171
∞ info@villasolutions.net

Villa in Vinuela

€ 299,000

Villa Eve stands in a prime lake view position and has the added benefit of being situated on urban land whilst the majority of the property has 100% PRIVACY due to its walled boundaries. After climbing the entrance stairway there is a landscaped garden and viewpoint located at the rear of the property which leads down to the off road parking space. All of the main living area can be found on this level which has been very well designed with a modern twist throughout. High quality kitchen with silastone work surfaces and clean edges, an open living room divided by a feature gas fire place embedded into a rectangular freestanding wall where you can find the dining space. Two patio doors flow out onto the open terrace which is partly covered ...(Ask for More Details!)