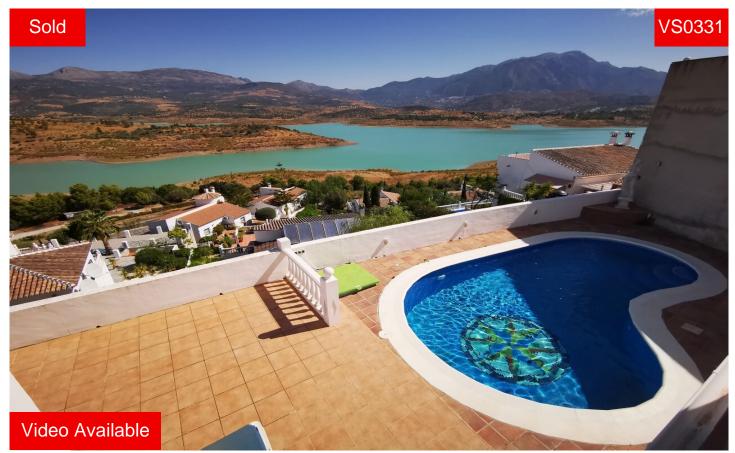

(+34) 696 522 171
∞ info@villasolutions.net

Villa in Vinuela

€ 299,000

Villa Eve stands in a prime lake view position and has the added benefit of being situated on urban land whilst the majority of the property has 100% PRIVACY due to its walled boundaries. After climbing the entrance stairway there is a landscaped garden and viewpoint located at the rear of the property which leads down to the off road parking space. All of the main living area can be found on this level which has been very well designed with a modern twist throughout. High quality kitchen with silastone work surfaces and clean edges, an open living room divided by a feature gas fire place embedded into a rectangular freestanding wall where you can find the dining space. Two patio doors flow out onto the open terrace which is partly covered ...(Ask for More Details!)