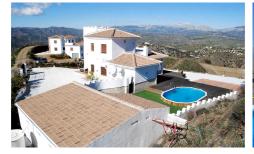

Villa in Vinuela € 349.950

REDUCED BY 50,000€: Casa Monte Vista is situated approximately 1 km above the white village of Los Romanes via a well maintained track, the Views our extensive as this custom built property is nestled into the ridge of the mountain. With its unique design Casa Monte Vista will certainly impress those clients looking for an interrupted views and also quality of build, Threw the gated entrance is a large flat parking area where you may access a detached garage. Threw the main door you enter a hallway from which you can access the independent Kitchen which flows threw into the glazed terrace/ dinning room, Where the views can take full affect, The lounge is modest yet cosy and has a feature wood burner as well as reversible A/c, There are two