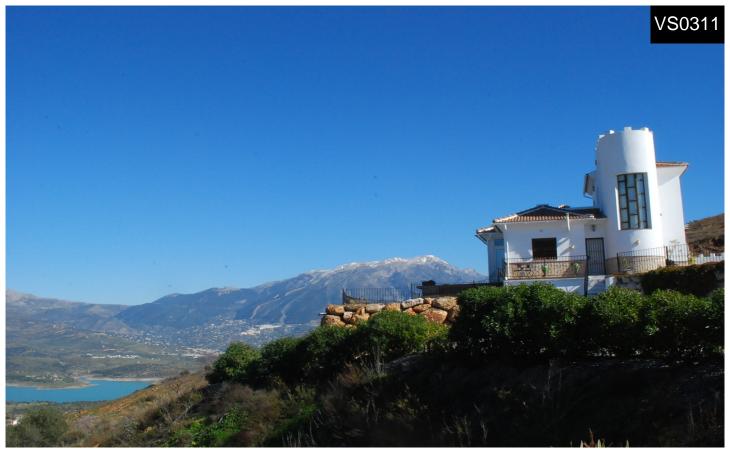

Villa in Vinuela € 349.950

REDUCED BY 50,000€: Casa Monte Vista is situated approximately 1 km above the white village of Los Romanes via a well maintained track, the Views our extensive as this custom built property is nestled into the ridge of the mountain. With its unique design Casa Monte Vista will certainly impress those clients looking for an interrupted views and also quality of build, Threw the gated entrance is a large flat parking area where you may access a detached garage. Threw the main door you enter a hallway from which you can access the independent Kitchen which flows threw into the glazed terrace/ dinning room, Where the views can take full affect, The lounge is modest yet cosy and has a feature wood burner as well as reversible A/c, There are two