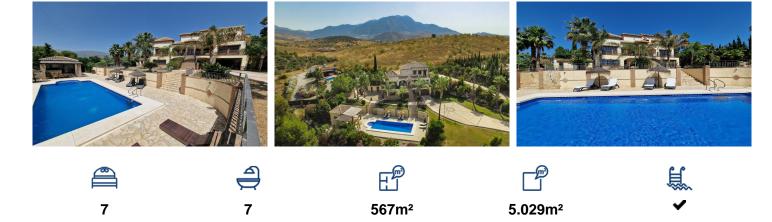

Villa in Vinuela € 1.200.000

EXCLUSIVE - Cortijo Sonada is impressive 7-bedroom villa is situated at the edge of the quiet waters of Lake Vinuela, one of the most impressive locations in the Axarquia region of Spain. This beautiful part of the Costa del Sol is only 45 minutes from Malaga Airport, 15 minutes from the coast and 110 minutes from the ski slopes of the Sierra Nevada. The villa has three floors and faces south west, with uninterrupted views across the mountains and the lake. There is a separate self-contained two bedroomed apartment built under the Villa. The house is set on a 5,029 square metre plot, with mature, beautifully landscaped gardens. The entrance is controlled by an electric gate and the long driveway and two large parking areas give sufficient p