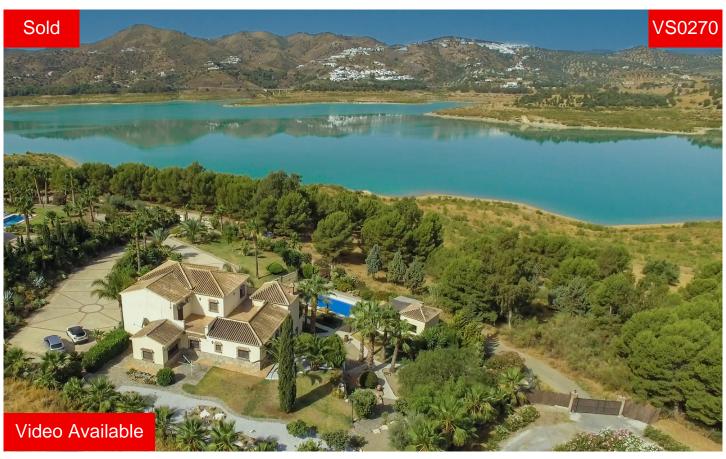

Villa in Vinuela € 1.200.000

EXCLUSIVE - Cortijo Sonada is impressive 7-bedroom villa is situated at the edge of the quiet waters of Lake Vinuela, one of the most impressive locations in the Axarquia region of Spain. This beautiful part of the Costa del Sol is only 45 minutes from Malaga Airport, 15 minutes from the coast and 110 minutes from the ski slopes of the Sierra Nevada. The villa has three floors and faces south west, with uninterrupted views across the mountains and the lake. There is a separate self-contained two bedroomed apartment built under the Villa. The house is set on a 5,029 square metre plot, with mature, beautifully landscaped gardens. The entrance is controlled by an electric gate and the long driveway and two large parking areas give sufficient p