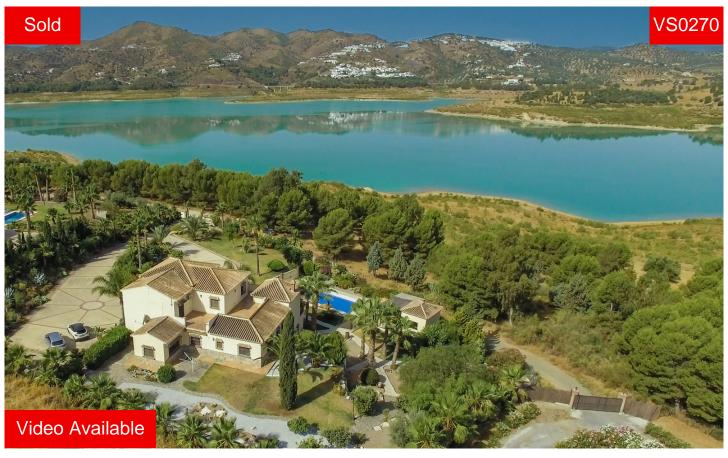

Villa in Vinuela € 1.200.000

EXCLUSIVE - Cortijo Sonada is impressive 7-bedroom villa is situated at the edge of the quiet waters of Lake Vinuela, one of the most impressive locations in the Axarquia region of Spain. This beautiful part of the Costa del Sol is only 45 minutes from Malaga Airport, 15 minutes from the coast and 110 minutes from the ski slopes of the Sierra Nevada. The villa has three floors and faces south west, with uninterrupted views across the mountains and the lake. There is a separate self-contained two bedroomed apartment built under the Villa. The house is set on a 5,029 square metre plot, with mature, beautifully landscaped gardens. The entrance is controlled by an electric gate and the long driveway and two large parking areas give sufficient p...(Solicite mas detalles)