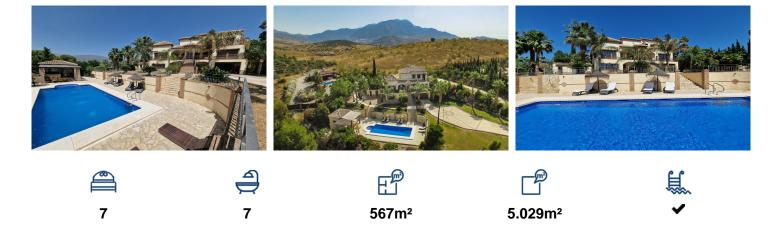

Villa in Vinuela € 1.200.000

EXCLUSIVE - Cortijo Sonada is impressive 7-bedroom villa is situated at the edge of the quiet waters of Lake Vinuela, one of the most impressive locations in the Axarquia region of Spain. This beautiful part of the Costa del Sol is only 45 minutes from Malaga Airport, 15 minutes from the coast and 110 minutes from the ski slopes of the Sierra Nevada. The villa has three floors and faces south west, with uninterrupted views across the mountains and the lake. There is a separate self-contained two bedroomed apartment built under the Villa. The house is set on a 5,029 square metre plot, with mature, beautifully landscaped gardens. The entrance is controlled by an electric gate and the long driveway and two large parking areas give sufficient p...(Solicite mas detalles)