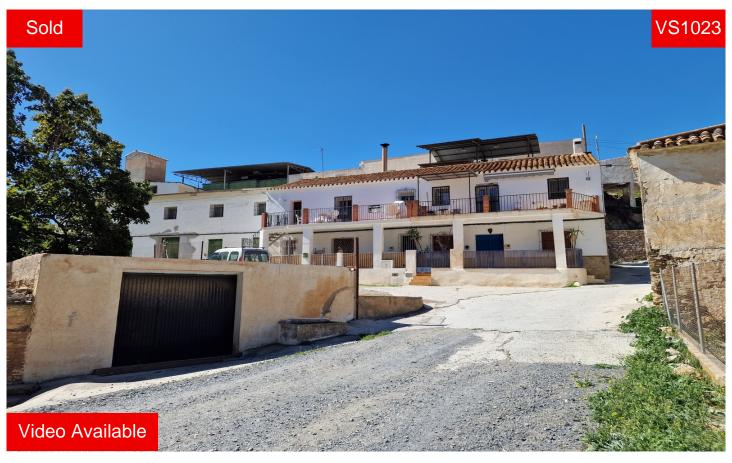

## **Apartment in Puente don Manuel**

€ 75.000

፟

2

80m<sup>2</sup>

80m<sup>2</sup>

N/A

REDUCED - Apartment Salia is the perfect lock up and leave property located in Puente Don Manuel, a vibrant little community with many amenities (restaurants, bars, shops – even a cracking hardware store). As well as the local Spanish community, many foreign residents regularly eat out and socialise in its bars and restaurants so it is easy to meet and mix with others. The apartment is on the ground floor of a well-established, old cortijo type building which has been segregated into four seperate apartments. Puente don Manuel's olive oil factory is located behind but only in operation 8 to 10 wweeks of the year and only a few minutes walk from El Cruze, the main crossroads. Fully reformed and modernised, it provides a light and spacious in...(Solicite mas detalles)