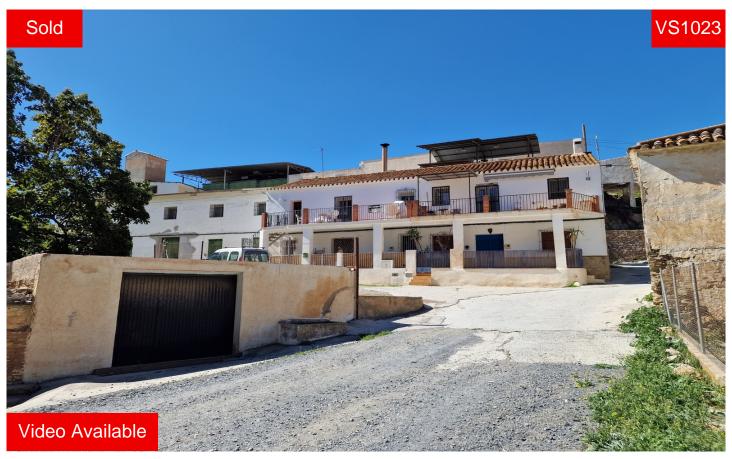

## **Apartment in Puente don Manuel**

€ 75,000

 $\rightleftharpoons$ 

80m<sup>2</sup>

፟

2

80m<sup>2</sup>

N/A

REDUCED - Apartment Salia is the perfect lock up and leave property located in Puente Don Manuel, a vibrant little community with many amenities (restaurants, bars, shops – even a cracking hardware store). As well as the local Spanish community, many foreign residents regularly eat out and socialise in its bars and restaurants so it is easy to meet and mix with others. The apartment is on the ground floor of a well-established, old cortijo type building which has been segregated into four seperate apartments. Puente don Manuel's olive oil factory is located behind but only in operation 8 to 10 wweeks of the year and only a few minutes walk from El Cruze, the main crossroads. Fully reformed and modernised, it provides a light and spacious in...(Ask for More Details!)