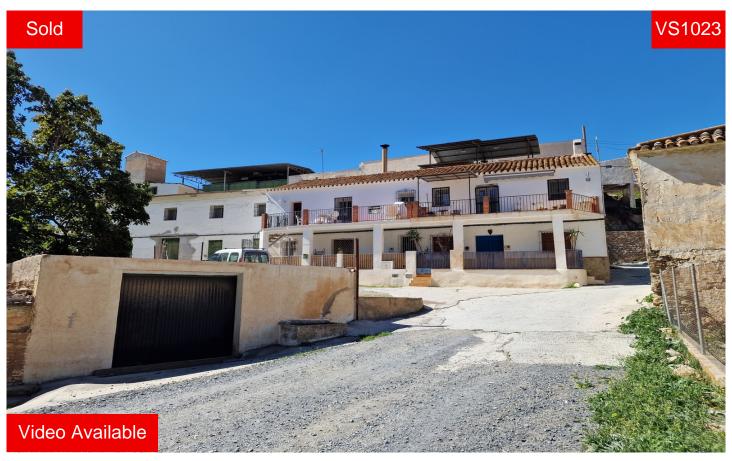

## **Apartment in Puente don Manuel**

€ 75.000

80m²

80m<sup>2</sup>

N/A

REDUCED - Apartment Salia is the perfect lock up and leave property located in Puente Don Manuel, a vibrant little community with many amenities (restaurants, bars, shops – even a cracking hardware store). As well as the local Spanish community, many foreign residents regularly eat out and socialise in its bars and restaurants so it is easy to meet and mix with others. The apartment is on the ground floor of a well-established, old cortijo type building which has been segregated into four seperate apartments. Puente don Manuel's olive oil factory is located behind but only in operation 8 to 10 wweeks of the year and only a few minutes walk from El Cruze, the main crossroads. Fully reformed and modernised, it provides a light and spacious in