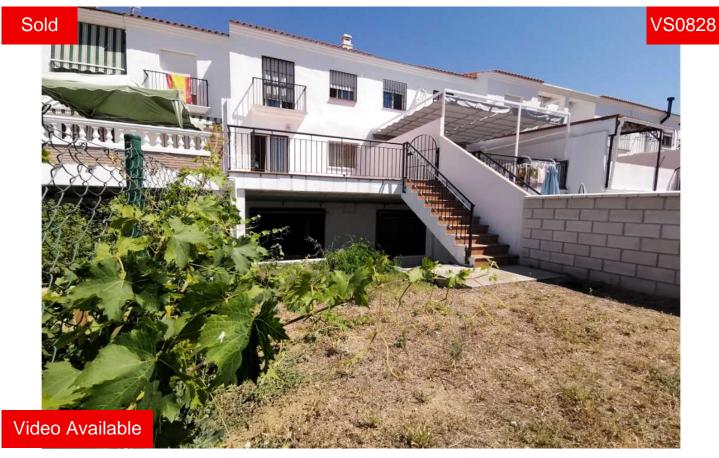

## Village House in Puente don Manuel

€ 145,000

4

130m²

200m<sup>2</sup>

14/7

Adosado Hijano - fixed price: Is a large and very centrally located townhouse, with all amenities within walking distance. There is a front terrace and good size porch with great views toward the mountains. You enter the property into a hallway where there is a useful entrance hall. The spacious and detached kitchen has granite work tops and plenty of unit space. The lounge / diner has patio doors onto a large, extended southerly facing terrace. There are steps down onto a small garden area, which then leads further down to the garage, which has a store room and workshop area. The four bedrooms are on the second floor, via a marble staircase. One of the bedrooms has been extended and one of the bedrooms have balcony with great south facing ...(Ask for More Details!)