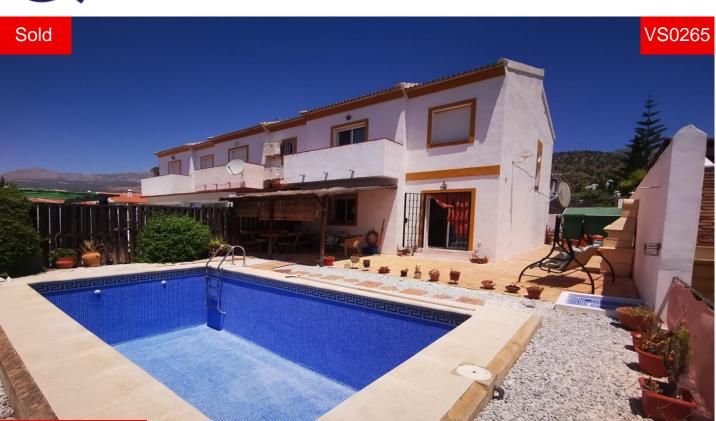

## Village House in Puente don Manuel

€ 150,000

Video Available

3

130m²

201m<sup>2</sup>

Casa Romero Alta is a three bed, two bath, semi detached town house, with shared off road gated parking, and its very own private swimming pool. Once inside the property, on the second level, you can find three double bedrooms with built in wardrobes, one of which is En suite, and has French doors leading out to a small outdoor terrace with panoramic mountain views, and a good sized main bathroom. Leading downstairs to the first floor of the property, you can find a smaller bathroom, a separate kitchen, with granite work tops, a good sized open lounge with French doors leading outdoors to the garden area, where you can find a covered terrace, perfect for outdoor dining, a BBQ area, a good sized swimming pool, and a small outdoor storage uni...(Ask for More Details!)