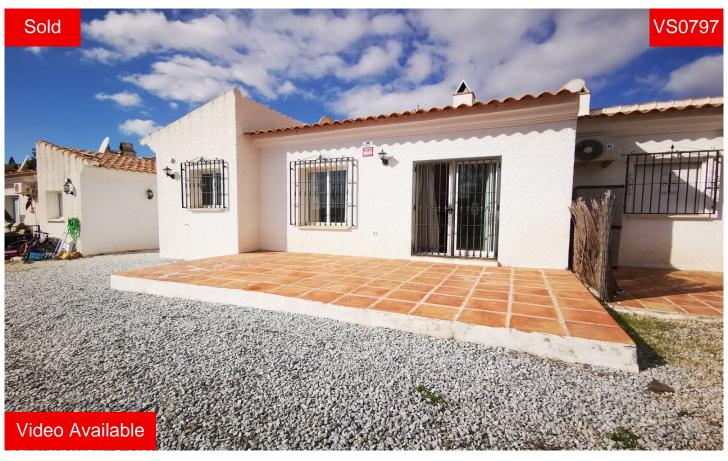

## Village House in Vinuela

€ 115,000

Listed exclusively with villasolutions: Casita Sally is located on the lower phase of the first official urbanisation in the area which is fully complete. Now nearly 16 years old all the infrastructure and buildings are complete and this semi detached, end terrace property is a part of only 6 blocks of mainly 4 terraced units. They share a Communal 9m x 4m Rectangular swimming pool with enclosed terrace. With fabulous south easterly views off the 20m2 front terrace, over to Mount Maroma and ample parking and just a short walk to the pool. It has tarmac access to the doorstep and a parking space directly outside the front door. Inside there is a separate fully equipped kitchen with ample unit space, ample work surfaces and electric appliance...(Ask for More Details!)