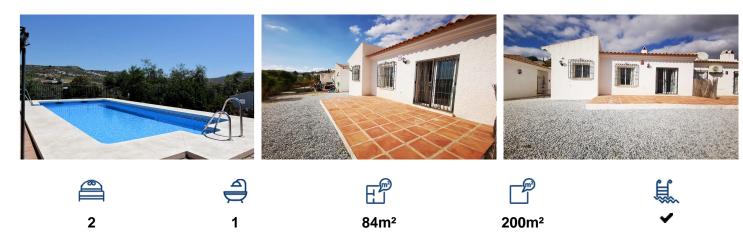

## Village House in Vinuela

€ 115,000

Listed exclusively with villasolutions: Casita Sally is located on the lower phase of the first official urbanisation in the area which is fully complete. Now nearly 16 years old all the infrastructure and buildings are complete and this semi detached, end terrace property is a part of only 6 blocks of mainly 4 terraced units. They share a Communal 9m x 4m Rectangular swimming pool with enclosed terrace. With fabulous south easterly views off the 20m2 front terrace, over to Mount Maroma and ample parking and just a short walk to the pool. It has tarmac access to the doorstep and a parking space directly outside the front door. Inside there is a separate fully equipped kitchen with ample unit space, ample work surfaces and electric appliance...(Ask for More Details!)