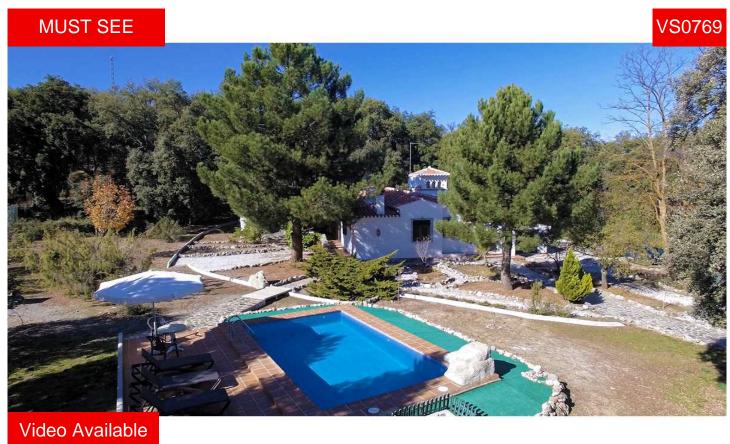

## Villa in Zafarraya

€ 275,000

Cortijo Sancho Panza is located a few kilometres outside of Alhama de Granada in a peaceful setting with a shared, short track of 600m leading to the property. There is a well-established garden with many trees providing natural shade, nice pool area and, unusually, a tennis court. The traditional brick-built BBQ is just off a nice shaded terrace, perfect for alfresco dining. Continuing around the garden there is a car port and large garage (Subject to normal permissions the garage could be converted to make one or two more bedrooms if required) Entrance to the villa is via a charming traditional courtyard with large utility room off. The villa has central heating throughout and the living area is open plan, split level, with kitchen, dinin...(Ask for More Details!)