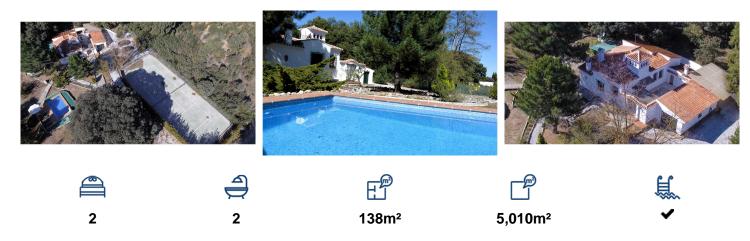

## Villa in Zafarraya

€ 275,000

Cortijo Sancho Panza is located a few kilometres outside of Alhama de Granada in a peaceful setting with a shared, short track of 600m leading to the property. There is a well-established garden with many trees providing natural shade, nice pool area and, unusually, a tennis court. The traditional brick-built BBQ is just off a nice shaded terrace, perfect for alfresco dining. Continuing around the garden there is a car port and large garage (Subject to normal permissions the garage could be converted to make one or two more bedrooms if required) Entrance to the villa is via a charming traditional courtyard with large utility room off. The villa has central heating throughout and the living area is open plan, split level, with kitchen, dinin...(Ask for More Details!)