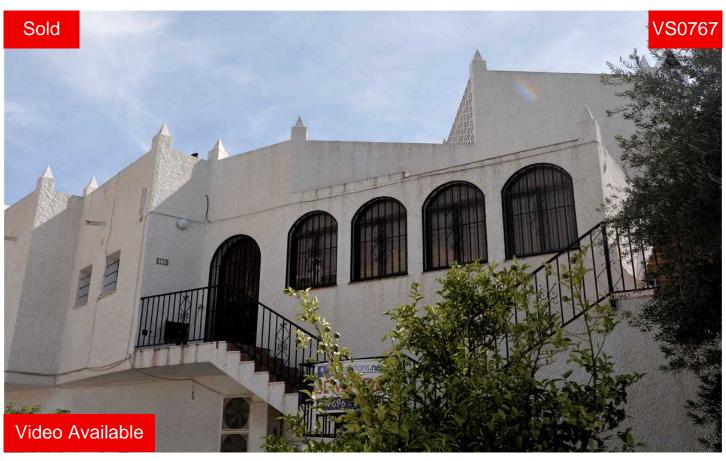

## **Apartment in Puente don Manuel**

€ 89,000

2

10

100m<sup>2</sup>

N/A

Apartment Anna is an attractive and large apartment in the heart of Puente Don Manuel, with all amenities on your doorstep. It is in a small development of only 8 apartments with attractive arched windows and an arched front door. Upon entering the property you have a small covered terrace and a hallway. Off of the hallway is an office with built in shelves. There is also a cloakroom room for guests. There are two good size bedrooms with large fitted wardrobes, AC and ceiling fans. Both bedrooms have en suite bathrooms. The lounge is large with a dining area, AC and a log burner. There is a serving hatch into the kitchen, which again is a really good size with lots of unit space. There is an internal staircase that leads up to three terrace...(Ask for More Details!)