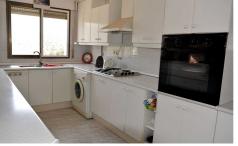

## **Apartment in Puente don Manuel**

€ 89,000

2

10

100m<sup>2</sup>

N/A

Apartment Anna is an attractive and large apartment in the heart of Puente Don Manuel, with all amenities on your doorstep. It is in a small development of only 8 apartments with attractive arched windows and an arched front door. Upon entering the property you have a small covered terrace and a hallway. Off of the hallway is an office with built in shelves. There is also a cloakroom room for guests. There are two good size bedrooms with large fitted wardrobes, AC and ceiling fans. Both bedrooms have en suite bathrooms. The lounge is large with a dining area, AC and a log burner. There is a serving hatch into the kitchen, which again is a really good size with lots of unit space. There is an internal staircase that leads up to three terrace...(Ask for More Details!)