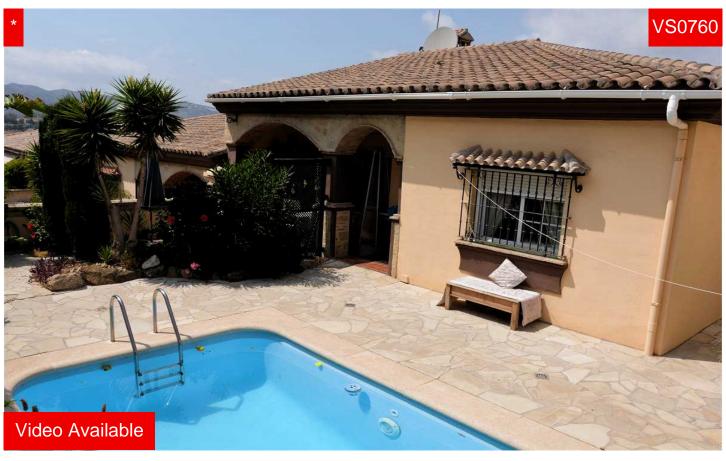

## Villa in Puente don Manuel

€ 179,100

100m<sup>2</sup> 3

Villa Siete is a high quality build on a quiet development of detached and semi detached properties, close to the village of Vinuela with all of its amenities. There is a gated entrance with intercom system and off road parking with car port. It is North west facing and has a seating area to the front of the house and storage underneath the property. The plants are low maintenance and well established with a 5 x 3 m2 pool. There is a covered terrace great for shade and dining. This terrace leads into the lounge/dining area which has a ceiling fan and open fire place as well as a ducted air con system which runs throughout the property. The kitchen is fully fitted and has an arched entrance. There are 3 bedrooms, all with fitted wardrobes, a...(Ask for More Details!)