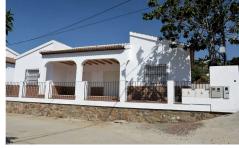

Villa in Alcaucin € 176,000

127m<sup>2</sup>

315m<sup>2</sup>

N/A

New build opportunity > Villa Aviles Dos is an individual property located in an ideal situation just off the old Venta Baja road, walking distance to the amenities and restaurants of Puente don Manuel. The plot is completely flat with excellent access as well as off road parking and on a no through road with all mains services. . Mount Maroma sets the back drop from the front terrace and is East facing, therefore you can enjoy the sunrises. The villa is a single storey, well built property with quality tiles, doors and double glazed windows and patio doors. There are three spacious bedrooms all with fitted wardrobes, one has an ensuite bathroom and there is also a general separate shower room. There is a fairly big lounge with two sets ...(Ask for More Details!)