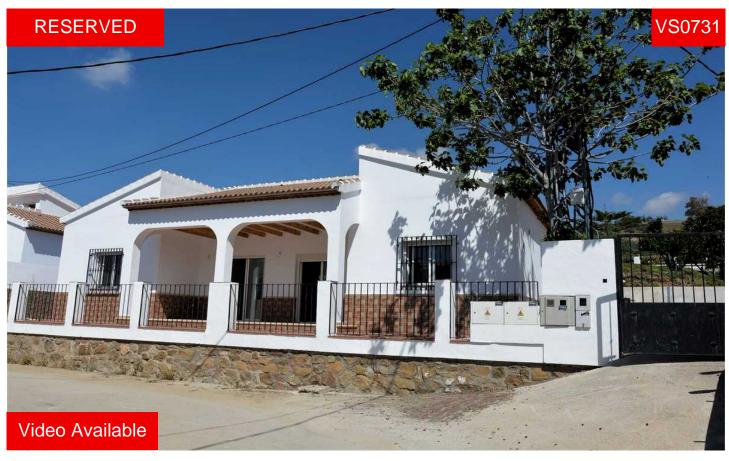

Villa in Alcaucin € 176,000

127m<sup>2</sup>

315m<sup>2</sup>

N/A

New build opportunity > Villa Aviles Dos is an individual property located in an ideal situation just off the old Venta Baja road, walking distance to the amenities and restaurants of Puente don Manuel. The plot is completely flat with excellent access as well as off road parking and on a no through road with all mains services. . Mount Maroma sets the back drop from the front terrace and is East facing, therefore you can enjoy the sunrises. The villa is a single storey, well built property with quality tiles, doors and double glazed windows and patio doors. There are three spacious bedrooms all with fitted wardrobes, one has an ensuite bathroom and there is also a general separate shower room. There is a fairly big lounge with two sets ...(Ask for More Details!)