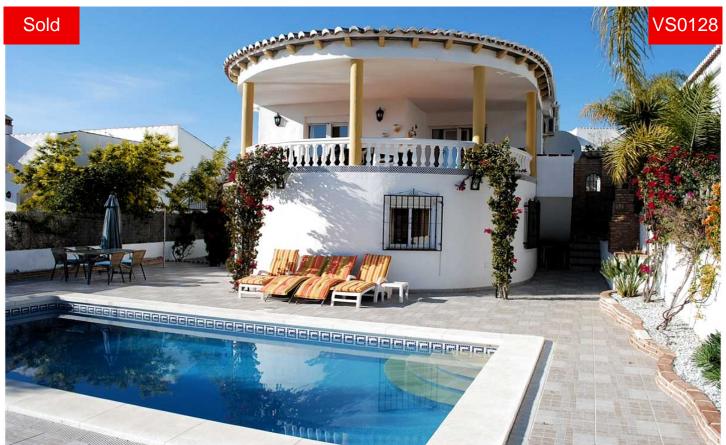

## Villa in Puente don Manuel

€ 229,000

Casa de Ensueno was built in 2005 and is located on the second phase of a popular, small urbanisation near Puente Don Manuel. This situation offers the open views over green olive groves with no risk of development in the near future. The front door is on the upper level which comprises of two spacious double bedrooms with reversible AC and fitted wardrobes. The master bedroom has patio doors which open onto the covered terrace, plus an ensuite bathroom room. There is also a second ensuite bathroom which accommodates the second bedroom. There is a spacious sitting/dining room (27 m2) with a high-beamed ceiling and a gas fire. The American-Style kitchen is fully fitted and equipped with ample, solid wood units and granite work surfaces plus ...(Ask for More Details!)