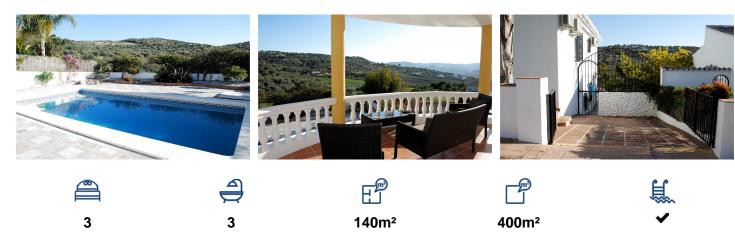

## Villa in Puente don Manuel

€ 229,000

Casa de Ensueno was built in 2005 and is located on the second phase of a popular, small urbanisation near Puente Don Manuel. This situation offers the open views over green olive groves with no risk of development in the near future. The front door is on the upper level which comprises of two spacious double bedrooms with reversible AC and fitted wardrobes. The master bedroom has patio doors which open onto the covered terrace, plus an ensuite bathroom room. There is also a second ensuite bathroom which accommodates the second bedroom. There is a spacious sitting/dining room (27 m2) with a high-beamed ceiling and a gas fire. The American-Style kitchen is fully fitted and equipped with ample, solid wood units and granite work surfaces plus ...(Ask for More Details!)