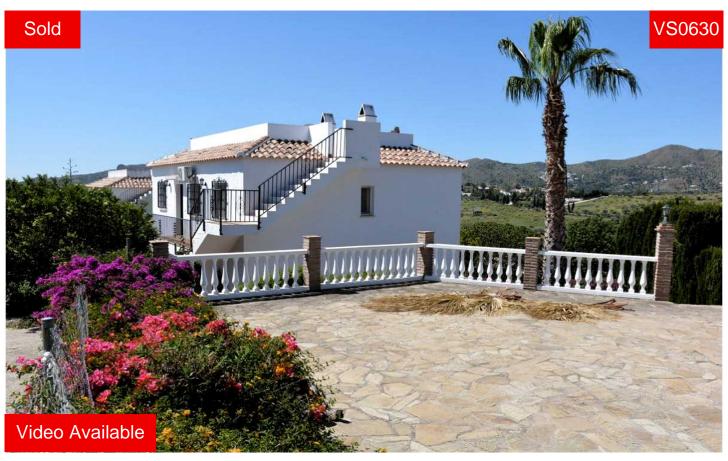

Villa in Vinuela € 235,000

Villa Melvyn is a very well appointed villa situated on the established development of Cortijos Romero with great views over Puente don Manuel looking over to La Maroma. All buildings are complete on the development and since the first villas were finished over 16 years ago all gardens are fully mature and roads of a high standard. Villa Melvyn is a large villa comprising of two self contained apartments, with three bedrooms and fitted wardrobes, two bathrooms, lounge/diner with wood burner and fitted kitchen with oak units and granite work tops. The property has a nice flow with terraces leading off of the lounge, the ground floor apartment has the bbq and 6 x 3 pool. The master bedrooms are en suite and there is a general bathroom between...(Ask for More Details!)