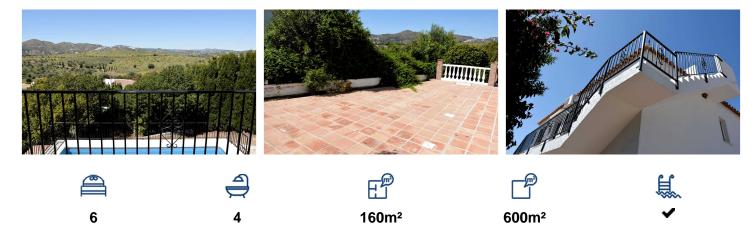

Villa in Vinuela € 235,000

Villa Melvyn is a very well appointed villa situated on the established development of Cortijos Romero with great views over Puente don Manuel looking over to La Maroma. All buildings are complete on the development and since the first villas were finished over 16 years ago all gardens are fully mature and roads of a high standard. Villa Melvyn is a large villa comprising of two self contained apartments, with three bedrooms and fitted wardrobes, two bathrooms, lounge/diner with wood burner and fitted kitchen with oak units and granite work tops. The property has a nice flow with terraces leading off of the lounge, the ground floor apartment has the bbq and 6 x 3 pool. The master bedrooms are en suite and there is a general bathroom between...(Ask for More Details!)