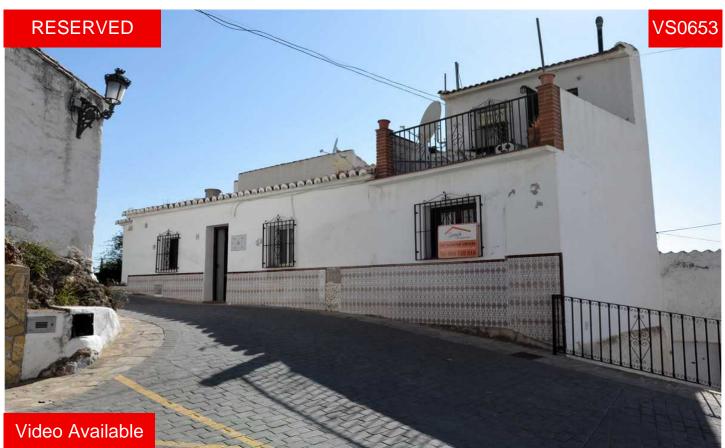

Village House in Alcaucin

€ 64,950

Casita Emma is a village house, located at the top of Alcaucin Village, in front of a little square with parking. It is the ideal location if you want to be close to bars, restaurants and shops. The national park is a stones throw away with all of its walks, camping and bbq areas. Casita Emma has been kept and reformed in the typical Spanish way. You enter into the kitchen, which is a good size with typically tilled and bricked surfaces. Off of the kitchen is a bathroom which is light and has also been re tilled. The first bedroom still has the old style small window and the thick walls that keep the property cool in the summer. The second bedroom/office is a good size with the original exposed beams in the doorway. The lounge/ diner is a g...(Ask for More Details!)