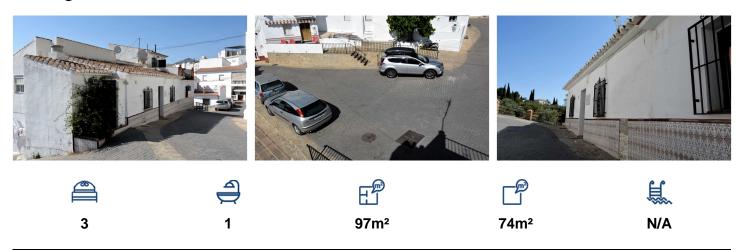

Village House in Alcaucin

€ 64,950

Casita Emma is a village house, located at the top of Alcaucin Village, in front of a little square with parking. It is the ideal location if you want to be close to bars, restaurants and shops. The national park is a stones throw away with all of its walks, camping and bbq areas. Casita Emma has been kept and reformed in the typical Spanish way. You enter into the kitchen, which is a good size with typically tilled and bricked surfaces. Off of the kitchen is a bathroom which is light and has also been re tilled. The first bedroom still has the old style small window and the thick walls that keep the property cool in the summer. The second bedroom/office is a good size with the original exposed beams in the doorway. The lounge/ diner is a g...(Ask for More Details!)