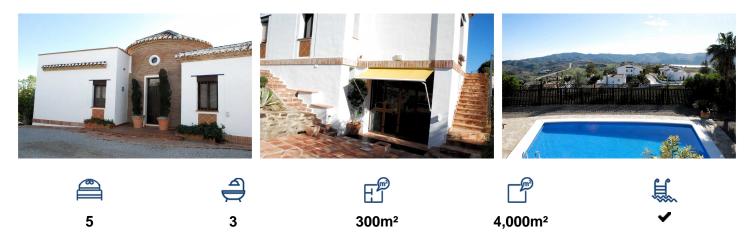

## Villa in Vinuela

€ 595,000

Cortijo Sofie is located at the top of Cortijos Romero, the first urbanisation to be built in this area, over 17 years ago. Originally commissioned by an architect, this impressive, high-quality Cortijo is more than 25 years old, although its condition suggests that it's a matter of months old. Built with many bespoke and imported materials of the highest quality and authenticity, which quickly becomes apparent upon viewing. An electric-gated entrance is provided, and the fully enclosed plot is some 4000m2, which has been landscaped and irrigated. The property sits prominently at the most elevated point with views of mount Maroma, the Mediterranean, and Lake Vinuela. The property has ample parking and access directly to the impressive front...(Ask for More Details!)