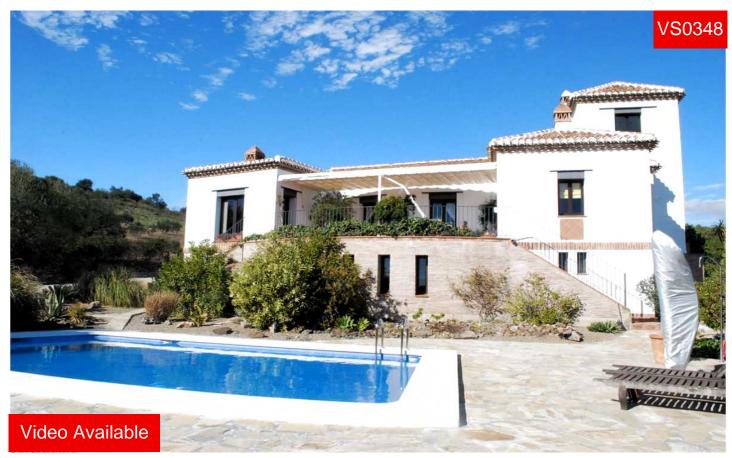

## Villa in Vinuela

€ 595,000

Cortijo Sofie is located at the top of Cortijos Romero, the first urbanisation to be built in this area, over 17 years ago. Originally commissioned by an architect, this impressive, high-quality Cortijo is more than 25 years old, although its condition suggests that it's a matter of months old. Built with many bespoke and imported materials of the highest quality and authenticity, which quickly becomes apparent upon viewing. An electric-gated entrance is provided, and the fully enclosed plot is some 4000m2, which has been landscaped and irrigated. The property sits prominently at the most elevated point with views of mount Maroma, the Mediterranean, and Lake Vinuela. The property has ample parking and access directly to the impressive front...(Ask for More Details!)