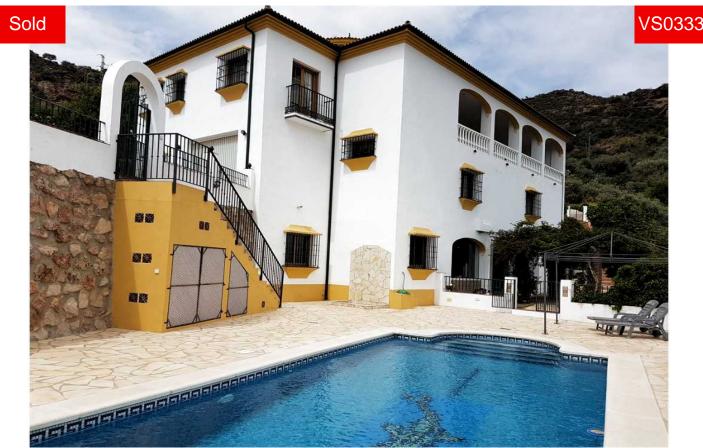

## Villa in Comares € 495,000

Bed & breakfast potential: Cortijo Lynden is a magnificent, individually designed 15 year old, 600m2 detached, south facing luxury villa. Immaculately presented and maintained to a high standard. Conveniently situated adjacent a Tarmac road, on a south facing slope, at the edge of the peaceful, historic and picturesque(White Inland Village) of Comares, in the Axarquia region of southern Spain. Cortijo Lynden provides stunning views to both mountain and sea views. This impressive property has been constructed to meet the high specifications required by the original/present owner and incorporates much modern technology. 3 large mounted roof solar panels provide domestic hot water supply, to all floor levels. With its 5 bedrooms, 8 bathrooms, (...(Ask for More Details!)