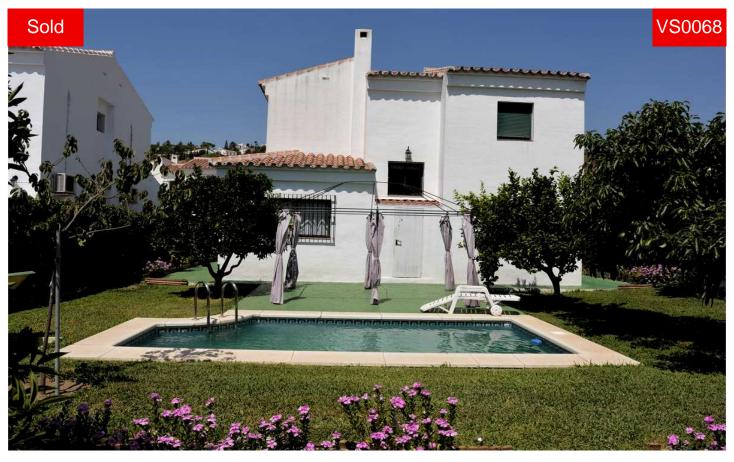

## Villa in Puente don Manuel

€ 199,000

F

131m<sup>2</sup>

455m<sup>2</sup>

Detached 3 Bedrooms, 2 Baths, Garage, Pool, Large Corner plot with fabulous views and secure landscaped gardens with full irrigation! Situated on the outskirts of both Alcaucin and Lake Vinuela and being within the new Alcaucin Natural Park this Urbanisation enjoys magnificent views of Mount Maroma and the surrounding foothills. Still unspoilt and rapidly becoming known as the "Spanish Lake District" the area around El Olivar offers the investor a superb investment in lifestyle. The urbanisation is very well placed to benefit from the continued financial growth of the region when compared to many areas of Europe. An area of vast natural beauty dotted with superb restaurants and tapas bars of unquestionable quality, El Olivar offers even the...(Ask for More Details!)