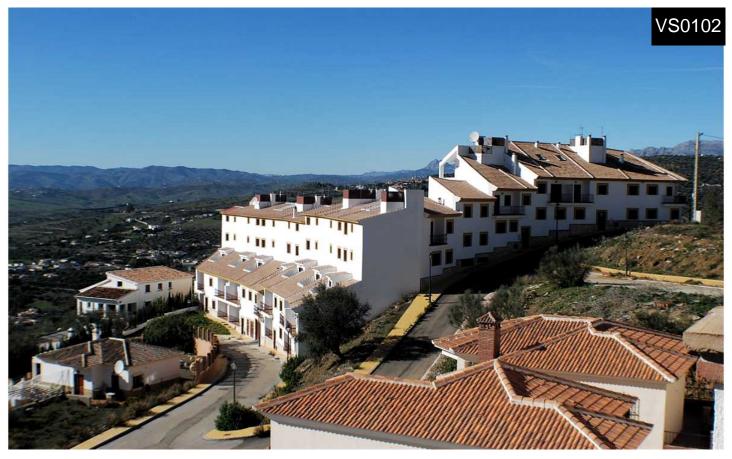

## **Apartment in Alcaucin**

€ 70,000

70m<sup>2</sup>

1

1

70m<sup>2</sup>

N/A

Apartment Elaina is situated a little below the charming village of Alcaucin. Part of a development built by Crocasa, it is generously proportioned at 70 square metres, is on the first floor and is finished to a very high standard. All properties in the development offer superb, uninterrupted views of Lake Vinuela and the surrounding mountains. The development's community charges are very low. The property comprises a kitchen, lounge, shower room and bedroom. The kitchen is fully-fitted (including a washing machine) and is in an American-style. It opens out into the lounge area. The bedroom has fitted wardrobes. From both the lounge and the bedroom, patio doors lead out onto the balcony. The village of Alcaucin is within walking distance. A...(Ask for More Details!)