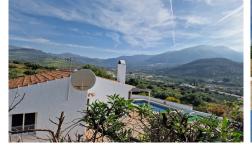

Villa in Vinuela € 195.000

2

100m<sup>2</sup>

400m²

**✓** 

Casa Kristina: Located in the popular "Cortijo Romero" development, this 2 bed, 1 bath villa is situated on an urban south east facing plot. All mains services are connected and access to the property is via a concrete road. There is space to park several cars to the front and side of the villa. The property is on one level and benefits from mature, established gardens with uninterrupted views. The villa has recently been painted however does require some modernisation and is priced to reflect this. An open plan lounge, kitchen, dining room has patio doors leading out into the pool area which has ample space for entertaining. There is also a wood burner and ceiling fans in the lounge diner. There are 2 double bedrooms, both with fitt...(Solicite mas detalles)