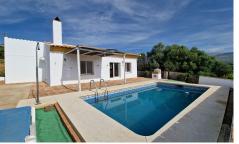

Villa in Vinuela € 195.000

2

100m<sup>2</sup>

400m²

**✓** 

Casa Kristina: Located in the popular "Cortijo Romero" development, this 2 bed, 1 bath villa is situated on an urban south east facing plot. All mains services are connected and access to the property is via a concrete road. There is space to park several cars to the front and side of the villa. The property is on one level and benefits from mature, established gardens with uninterrupted views. The villa has recently been painted however does require some modernisation and is priced to reflect this. An open plan lounge, kitchen, dining room has patio doors leading out into the pool area which has ample space for entertaining. There is also a wood burner and ceiling fans in the lounge diner. There are 2 double bedrooms, both with fitt...(Solicite mas detalles)