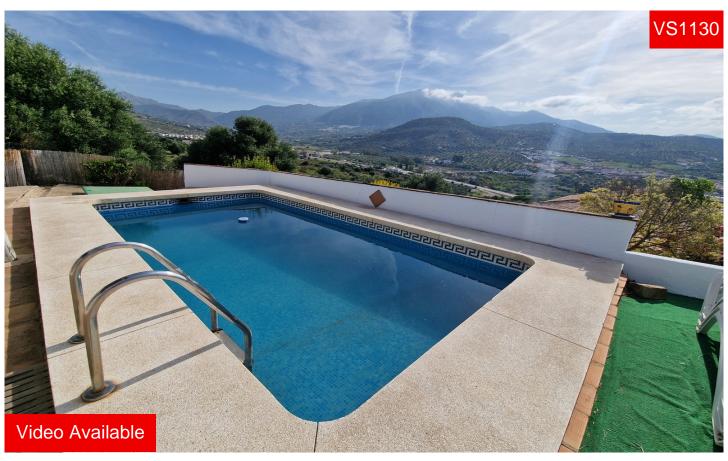

Villa in Vinuela € 195.000

2

100m<sup>2</sup>

400m²

**✓** 

Casa Kristina: Located in the popular "Cortijo Romero" development, this 2 bed, 1 bath villa is situated on an urban south east facing plot. All mains services are connected and access to the property is via a concrete road. There is space to park several cars to the front and side of the villa. The property is on one level and benefits from mature, established gardens with uninterrupted views. The villa has recently been painted however does require some modernisation and is priced to reflect this. An open plan lounge, kitchen, dining room has patio doors leading out into the pool area which has ample space for entertaining. There is also a wood burner and ceiling fans in the lounge diner. There are 2 double bedrooms, both with fitt...(Solicite mas detalles)