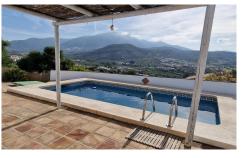

Villa in Vinuela € 195.000

2

100m<sup>2</sup>

400m²

**✓** 

Casa Kristina: Located in the popular "Cortijo Romero" development, this 2 bed, 1 bath villa is situated on an urban south east facing plot. All mains services are connected and access to the property is via a concrete road. There is space to park several cars to the front and side of the villa. The property is on one level and benefits from mature, established gardens with uninterrupted views. The villa has recently been painted however does require some modernisation and is priced to reflect this. An open plan lounge, kitchen, dining room has patio doors leading out into the pool area which has ample space for entertaining. There is also a wood burner and ceiling fans in the lounge diner. There are 2 double bedrooms, both with fitt...(Solicite mas detalles)