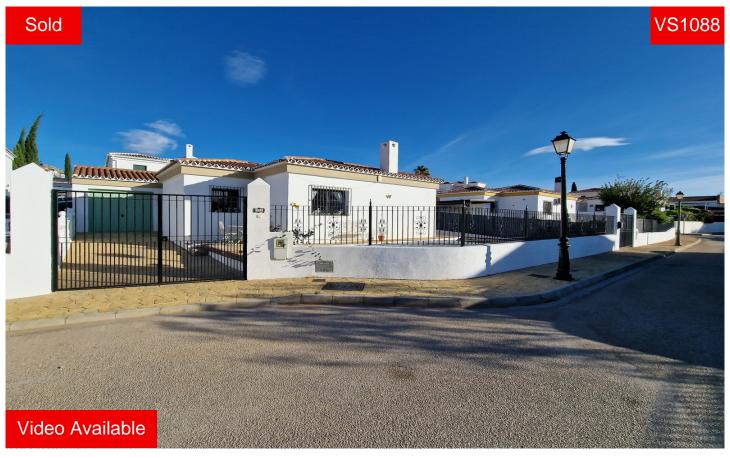

## Villa in Puente don Manuel

€ 249,950

E

3

2

135m<sup>2</sup>

600m<sup>2</sup>

EXCLUSIVE - Villa Rebecca is a 3 bedroom, 2 bathroom property, fully walled and gated, located not far from the village of Vinuela, at the end of a cul de sac, on a very level plot of approximately 500 m2. The plot receives the sun all day and is west facing. There is a detached garage and parking for 2 cars. The pool is 6 x 3 m2 and is surrounded with easy to maintain terracing and chino. The house consists of a large entrance hall with two sets of patio doors that lead out onto a covereed courtyard, ideal for al freso dining. There is a separate kitchen and a very light lounge with 3 sets of windows, an open wood burner and AC unit. The 3 double bedrooms all have fitted wardrobes and the master bedroom has a bay window, AC unit, a ceiling...(Ask for More Details!)