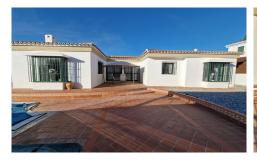

## Villa in Puente don Manuel

€ 249,950

E

3

2

135m<sup>2</sup>

600m<sup>2</sup>

EXCLUSIVE - Villa Rebecca is a 3 bedroom, 2 bathroom property, fully walled and gated, located not far from the village of Vinuela, at the end of a cul de sac, on a very level plot of approximately 500 m2. The plot receives the sun all day and is west facing. There is a detached garage and parking for 2 cars. The pool is 6 x 3 m2 and is surrounded with easy to maintain terracing and chino. The house consists of a large entrance hall with two sets of patio doors that lead out onto a covereed courtyard, ideal for al freso dining. There is a separate kitchen and a very light lounge with 3 sets of windows, an open wood burner and AC unit. The 3 double bedrooms all have fitted wardrobes and the master bedroom has a bay window, AC unit, a ceiling...(Ask for More Details!)