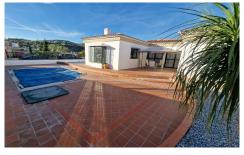

## Villa in Puente don Manuel

€ 249,950

E

3

2

135m<sup>2</sup>

600m<sup>2</sup>

EXCLUSIVE - Villa Rebecca is a 3 bedroom, 2 bathroom property, fully walled and gated, located not far from the village of Vinuela, at the end of a cul de sac, on a very level plot of approximately 500 m2. The plot receives the sun all day and is west facing. There is a detached garage and parking for 2 cars. The pool is 6 x 3 m2 and is surrounded with easy to maintain terracing and chino. The house consists of a large entrance hall with two sets of patio doors that lead out onto a covereed courtyard, ideal for al freso dining. There is a separate kitchen and a very light lounge with 3 sets of windows, an open wood burner and AC unit. The 3 double bedrooms all have fitted wardrobes and the master bedroom has a bay window, AC unit, a ceiling...(Ask for More Details!)