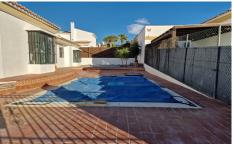

## Villa in Puente don Manuel

€ 249,950

E

3

2

135m<sup>2</sup>

600m<sup>2</sup>

EXCLUSIVE - Villa Rebecca is a 3 bedroom, 2 bathroom property, fully walled and gated, located not far from the village of Vinuela, at the end of a cul de sac, on a very level plot of approximately 500 m2. The plot receives the sun all day and is west facing. There is a detached garage and parking for 2 cars. The pool is 6 x 3 m2 and is surrounded with easy to maintain terracing and chino. The house consists of a large entrance hall with two sets of patio doors that lead out onto a covereed courtyard, ideal for al freso dining. There is a separate kitchen and a very light lounge with 3 sets of windows, an open wood burner and AC unit. The 3 double bedrooms all have fitted wardrobes and the master bedroom has a bay window, AC unit, a ceiling...(Ask for More Details!)