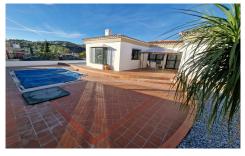

## Villa in Puente don Manuel

€ 249.950

\_

EÍ

135m<sup>2</sup>

600m<sup>2</sup>

EXCLUSIVE - Villa Rebecca is a 3 bedroom, 2 bathroom property, fully walled and gated, located not far from the village of Vinuela, at the end of a cul de sac, on a very level plot of approximately 500 m2. The plot receives the sun all day and is west facing. There is a detached garage and parking for 2 cars. The pool is 6 x 3 m2 and is surrounded with easy to maintain terracing and chino. The house consists of a large entrance hall with two sets of patio doors that lead out onto a covereed courtyard, ideal for al freso dining. There is a separate kitchen and a very light lounge with 3 sets of windows, an open wood burner and AC unit. The 3 double bedrooms all have fitted wardrobes and the master bedroom has a bay window, AC unit, a ceiling