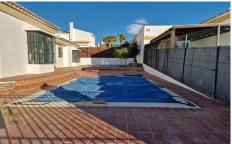

## Villa in Puente don Manuel

€ 249.950

\_

EÍ

135m<sup>2</sup>

600m<sup>2</sup>

EXCLUSIVE - Villa Rebecca is a 3 bedroom, 2 bathroom property, fully walled and gated, located not far from the village of Vinuela, at the end of a cul de sac, on a very level plot of approximately 500 m2. The plot receives the sun all day and is west facing. There is a detached garage and parking for 2 cars. The pool is 6 x 3 m2 and is surrounded with easy to maintain terracing and chino. The house consists of a large entrance hall with two sets of patio doors that lead out onto a covereed courtyard, ideal for al freso dining. There is a separate kitchen and a very light lounge with 3 sets of windows, an open wood burner and AC unit. The 3 double bedrooms all have fitted wardrobes and the master bedroom has a bay window, AC unit, a ceiling