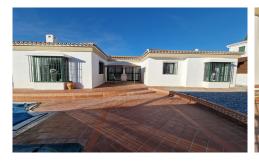

## Villa in Puente don Manuel

€ 249.950

\_

EÍ

135m<sup>2</sup>

600m<sup>2</sup>

EXCLUSIVE - Villa Rebecca is a 3 bedroom, 2 bathroom property, fully walled and gated, located not far from the village of Vinuela, at the end of a cul de sac, on a very level plot of approximately 500 m2. The plot receives the sun all day and is west facing. There is a detached garage and parking for 2 cars. The pool is 6 x 3 m2 and is surrounded with easy to maintain terracing and chino. The house consists of a large entrance hall with two sets of patio doors that lead out onto a covereed courtyard, ideal for al freso dining. There is a separate kitchen and a very light lounge with 3 sets of windows, an open wood burner and AC unit. The 3 double bedrooms all have fitted wardrobes and the master bedroom has a bay window, AC unit, a ceiling