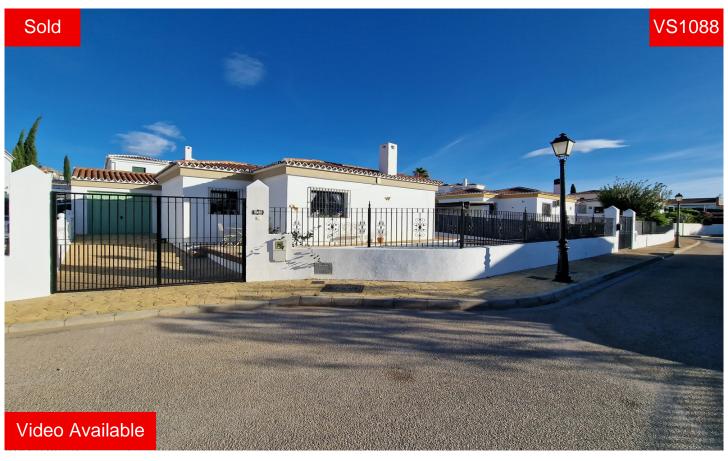

## Villa in Puente don Manuel

€ 249.950

\_

EÍ

135m<sup>2</sup>

600m<sup>2</sup>

EXCLUSIVE - Villa Rebecca is a 3 bedroom, 2 bathroom property, fully walled and gated, located not far from the village of Vinuela, at the end of a cul de sac, on a very level plot of approximately 500 m2. The plot receives the sun all day and is west facing. There is a detached garage and parking for 2 cars. The pool is 6 x 3 m2 and is surrounded with easy to maintain terracing and chino. The house consists of a large entrance hall with two sets of patio doors that lead out onto a covereed courtyard, ideal for al freso dining. There is a separate kitchen and a very light lounge with 3 sets of windows, an open wood burner and AC unit. The 3 double bedrooms all have fitted wardrobes and the master bedroom has a bay window, AC unit, a ceiling