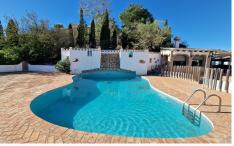

Villa in Vinuela € 1.195.000

EXCLUSIVE - Cortijo Chiliano is an impressive villa in a prime lake view position with direct access off the Los Romanes road. The property is 300m2 in total with a 4 bedroom main house and a 2 bedroom self contained apartment. The 4,200 m2 plot is fenced and has an electric entrance gate that leads to a long driveway and parking for several cars. There is also a large double garage with 2 motorised doors a store room and an office. Infront of this parking is a tree lined area with fencing which would work for a buyer with horses. Above the garages is the 2 bedroom apartment which has a small lounge with fireplace, a kitchenette, shower room and two double bedrooms with fitted wardrobes. Outside the main house there is a covered terrace, a