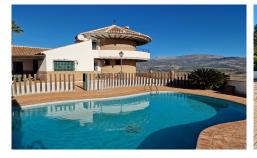

Villa in Vinuela € 1.195.000

EXCLUSIVE - Cortijo Chiliano is an impressive villa in a prime lake view position with direct access off the Los Romanes road. The property is 300m2 in total with a 4 bedroom main house and a 2 bedroom self contained apartment. The 4,200 m2 plot is fenced and has an electric entrance gate that leads to a long driveway and parking for several cars. There is also a large double garage with 2 motorised doors a store room and an office. Infront of this parking is a tree lined area with fencing which would work for a buyer with horses. Above the garages is the 2 bedroom apartment which has a small lounge with fireplace, a kitchenette, shower room and two double bedrooms with fitted wardrobes. Outside the main house there is a covered terrace, a