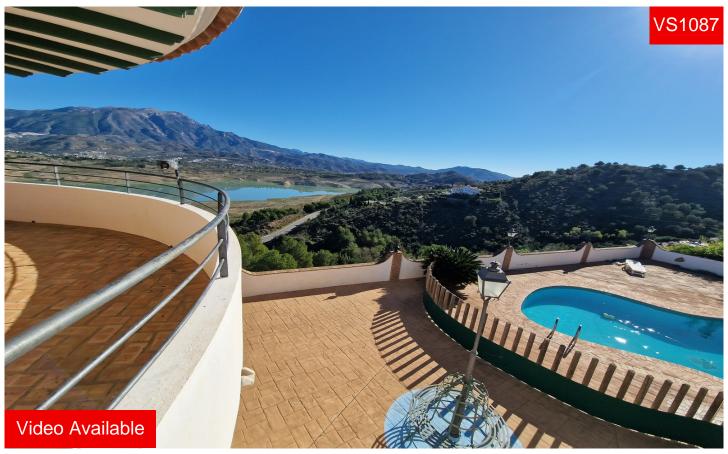

Villa in Vinuela € 1.195.000

EXCLUSIVE - Cortijo Chiliano is an impressive villa in a prime lake view position with direct access off the Los Romanes road. The property is 300m2 in total with a 4 bedroom main house and a 2 bedroom self contained apartment. The 4,200 m2 plot is fenced and has an electric entrance gate that leads to a long driveway and parking for several cars. There is also a large double garage with 2 motorised doors a store room and an office. Infront of this parking is a tree lined area with fencing which would work for a buyer with horses. Above the garages is the 2 bedroom apartment which has a small lounge with fireplace, a kitchenette, shower room and two double bedrooms with fitted wardrobes. Outside the main house there is a covered terrace, a