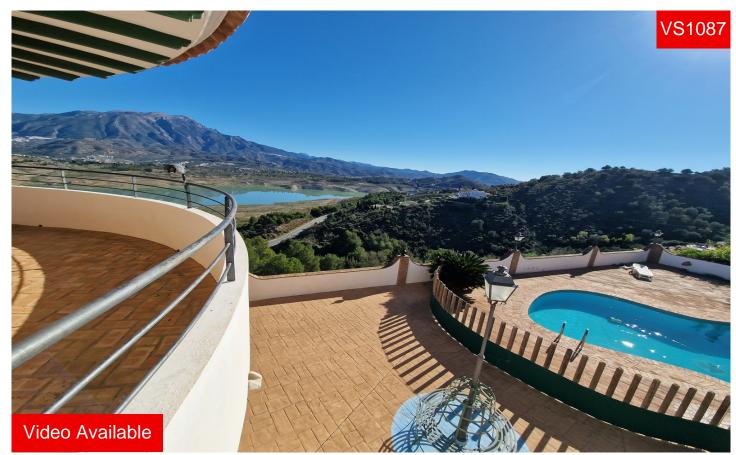

Villa in Vinuela

€ 1.195.000

EXCLUSIVE - Cortijo Chiliano is an impressive villa in a prime lake view position with direct access off the Los Romanes road. The property is 300m2 in total with a 4 bedroom main house and a 2 bedroom self contained apartment. The 4,200 m2 plot is fenced and has an electric entrance gate that leads to a long driveway and parking for several cars. There is also a large double garage with 2 motorised doors a store room and an office. Infront of this parking is a tree lined area with fencing which would work for a buyer with horses. Above the garages is the 2 bedroom apartment which has a small lounge with fireplace, a kitchenette, shower room and two double bedrooms with fitted wardrobes. Outside the main house there is a covered terrace, a ...(Solicite mas detalles)