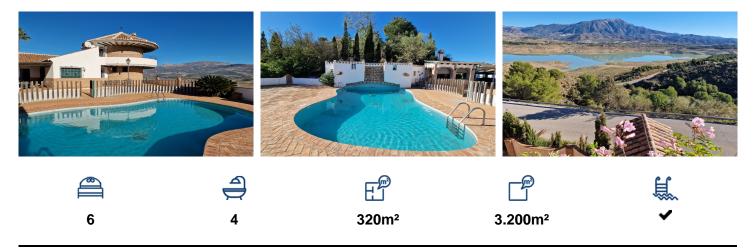

Villa in Vinuela

€ 1.195.000

EXCLUSIVE - Cortijo Chiliano is an impressive villa in a prime lake view position with direct access off the Los Romanes road. The property is 300m2 in total with a 4 bedroom main house and a 2 bedroom self contained apartment. The 4,200 m2 plot is fenced and has an electric entrance gate that leads to a long driveway and parking for several cars. There is also a large double garage with 2 motorised doors a store room and an office. Infront of this parking is a tree lined area with fencing which would work for a buyer with horses. Above the garages is the 2 bedroom apartment which has a small lounge with fireplace, a kitchenette, shower room and two double bedrooms with fitted wardrobes. Outside the main house there is a covered terrace, a ...(Solicite mas detalles)