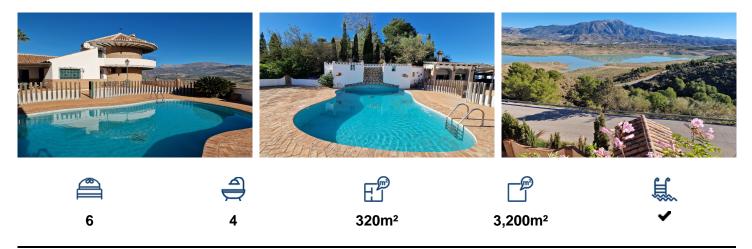

Villa in Vinuela

€ 1,195,000

EXCLUSIVE - Cortijo Chiliano is an impressive villa in a prime lake view position with direct access off the Los Romanes road. The property is 300m2 in total with a 4 bedroom main house and a 2 bedroom self contained apartment. The 4,200 m2 plot is fenced and has an electric entrance gate that leads to a long driveway and parking for several cars. There is also a large double garage with 2 motorised doors a store room and an office. Infront of this parking is a tree lined area with fencing which would work for a buyer with horses. Above the garages is the 2 bedroom apartment which has a small lounge with fireplace, a kitchenette, shower room and two double bedrooms with fitted wardrobes. Outside the main house there is a covered terrace, a ...(Ask for More Details!)