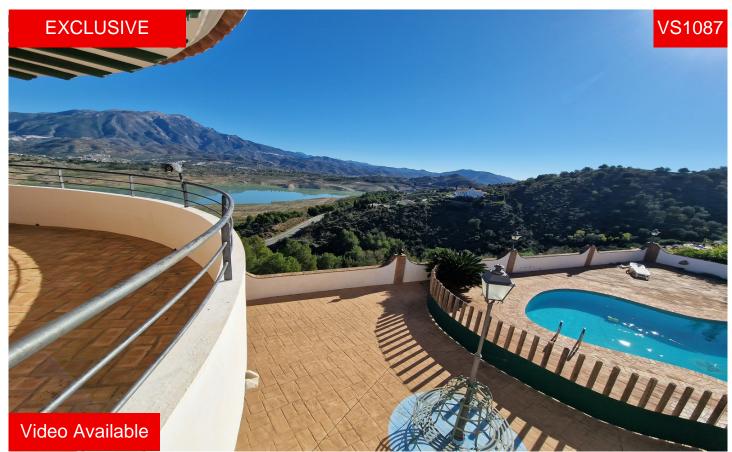

Villa in Vinuela

€ 1,195,000

EXCLUSIVE - Cortijo Chiliano is an impressive villa in a prime lake view position with direct access off the Los Romanes road. The property is 300m2 in total with a 4 bedroom main house and a 2 bedroom self contained apartment. The 4,200 m2 plot is fenced and has an electric entrance gate that leads to a long driveway and parking for several cars. There is also a large double garage with 2 motorised doors a store room and an office. Infront of this parking is a tree lined area with fencing which would work for a buyer with horses. Above the garages is the 2 bedroom apartment which has a small lounge with fireplace, a kitchenette, shower room and two double bedrooms with fitted wardrobes. Outside the main house there is a covered terrace, a ...(Ask for More Details!)