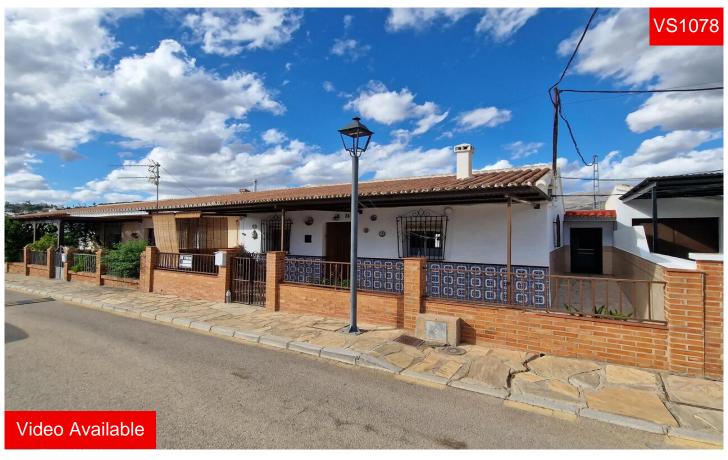

## Village House in Puente don Manuel

**€** 157.500

200m<sup>2</sup>

N/A

Casa Adele is a one level, semi detached property, located on a very quite street in the heart of Puente Don Manuel, walking distance to the village of Vinuela with all of its amenities. The plot is walled and gated and there is parking outside on the street in front. There is a covered front terrace and side walk way to the unfinished part of the property. The main house consists of a hallway which could be opened up into a more open plan living area, there is a good size lounge, a separate kitchen with wooden units, 3 bedrooms and a shower room. At the back of the house they have added another bedroom, lounge, utility room, covered terrace and storage room. This is a great opportunity to buy a reform project that is walking distance to al