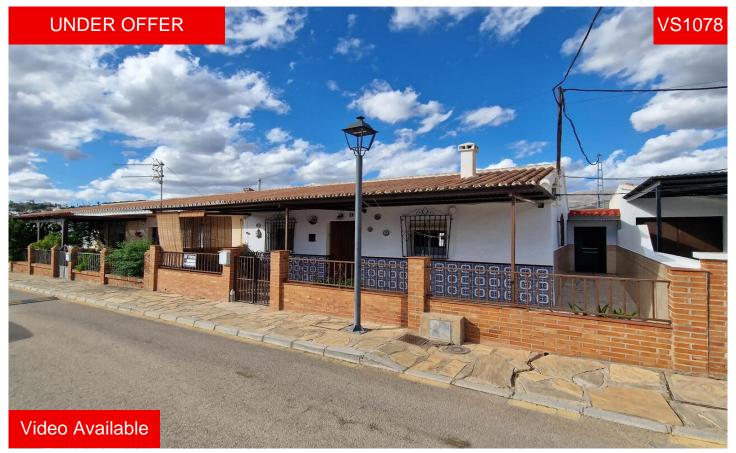

## Village House in Puente don Manuel

€ 157,500

N/A

150m<sup>2</sup>

200m<sup>2</sup>

Casa Adele is a one level, semi detached property, located on a very quite street in the heart of Puente Don Manuel, walking distance to the village of Vinuela with all of its amenities. The plot is walled and gated and there is parking outside on the street in front. There is a covered front terrace and side walk way to the unfinished part of the property. The main house consists of a hallway which could be opened up into a more open plan living area, there is a good size lounge, a separate kitchen with wooden units, 3 bedrooms and a shower room. At the back of the house they have added another bedroom, lounge, utility room, covered terrace and storage room. This is a great opportunity to buy a reform project that is walking distance to al...(Ask for More Details!)