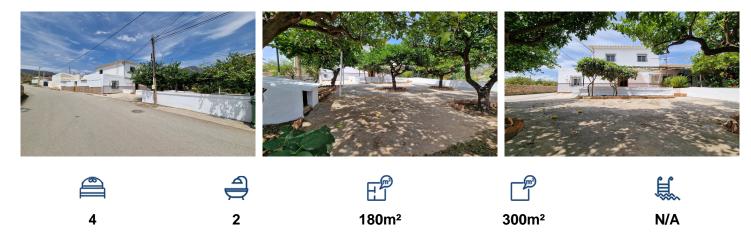

## Village House in Puente don Manuel

€ 169.950

Casa Jose Dolores a new listing with Villasolutions. If you are looking for a large property, with scope for even more development and within easy walking distance of shops and amenities this could be the right property for you. The property is urban, with all mains services and is on the edge of Puente Don Manual with all the shops, bars, restaurants and other amenities. The entrance is via a vine covered terrace looking out onto a small orchard with various fruit trees. There is also plenty of off road parking in this area. You enter directly into a good size living space with fully equipped kitchen directly off the lounge. Off the kitchen is a lovely patio area that has original ovens and fireplace, which are in good order. The downstair