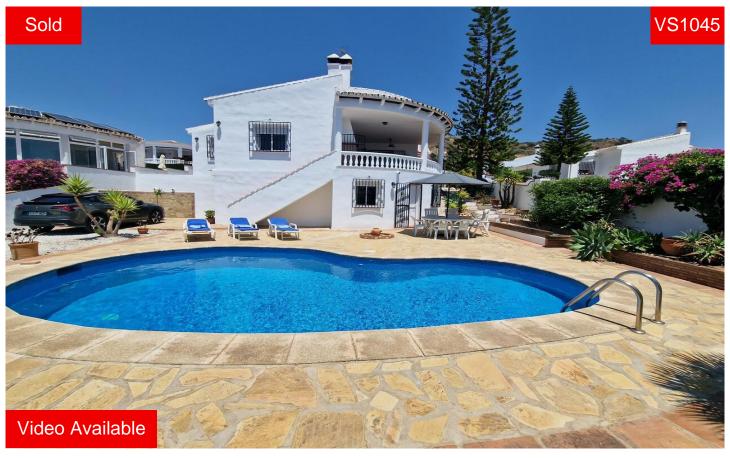

## Villa in Puente don Manuel

for More Details!)

€ 275,000

180m<sup>2</sup> 600m<sup>2</sup>

Villa Kataleena is another exclusive listing with Villa Solutions. Situated on a popular, well-developed urbanisation its within easy walking distance of shops and amenities of Puente Don Manual and has all main services. To the front of the villa is a lovely shaped pool alongside the ample parking area, garage and utility area. The separate entrance to the downstairs accommodation is off this area. The accommodation currently consists of a very large bedroom and shower room but could easily be made into a self-contained apartment for either short term or long term rental. There are a few steps to the main part of the house which is entered via a covered terrace with built in BBQ and great views of the mountains. The large lounge diner has ...(Ask