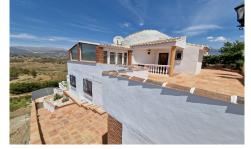

Villa in Vinuela € 399,950

800m<sup>2</sup>

RECENTLY REDUCED - Villa Belinda is a three bedroom property, located near to the village of Los Romanes, in a prime location with views to lake Vinuela and the surrounding mountains. There are electric entrance gates and a concrete driveway for several cars and a car port for one large vehicle. There are external and internal stairs leading to the two floors of the house and the pool area. The house consists of a main living area with front porch, entrance hall, cloak room, a good size kitchen with plenty of unit space and a lounge with vaulted beamed ceilings, AC, gas fire and patio doors that lead out onto a covered terrace, ideal for all fresco dining. On this floor there is also a useful winter room, currently used as a 2nd lounge but c...(Ask for More Details!)