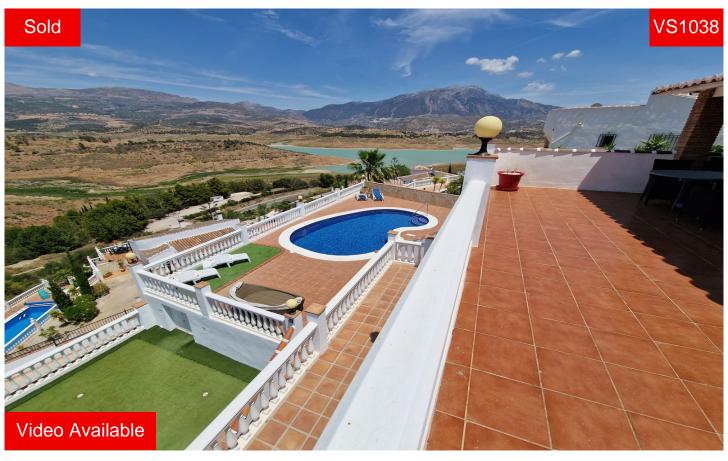

Villa in Vinuela € 399,950

800m<sup>2</sup>

RECENTLY REDUCED - Villa Belinda is a three bedroom property, located near to the village of Los Romanes, in a prime location with views to lake Vinuela and the surrounding mountains. There are electric entrance gates and a concrete driveway for several cars and a car port for one large vehicle. There are external and internal stairs leading to the two floors of the house and the pool area. The house consists of a main living area with front porch, entrance hall, cloak room, a good size kitchen with plenty of unit space and a lounge with vaulted beamed ceilings, AC, gas fire and patio doors that lead out onto a covered terrace, ideal for all fresco dining. On this floor there is also a useful winter room, currently used as a 2nd lounge but c...(Ask for More Details!)