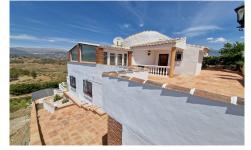

Villa in Vinuela € 399.950

RECENTLY REDUCED - Villa Belinda is a three bedroom property, located near to the village of Los Romanes, in a prime location with views to lake Vinuela and the surrounding mountains. There are electric entrance gates and a concrete driveway for several cars and a car port for one large vehicle. There are external and internal stairs leading to the two floors of the house and the pool area. The house consists of a main living area with front porch, entrance hall, cloak room, a good size kitchen with plenty of unit space and a lounge with vaulted beamed ceilings, AC, gas fire and patio doors that lead out onto a covered terrace, ideal for all fresco dining. On this floor there is also a useful winter room, currently used as a 2nd lounge but c