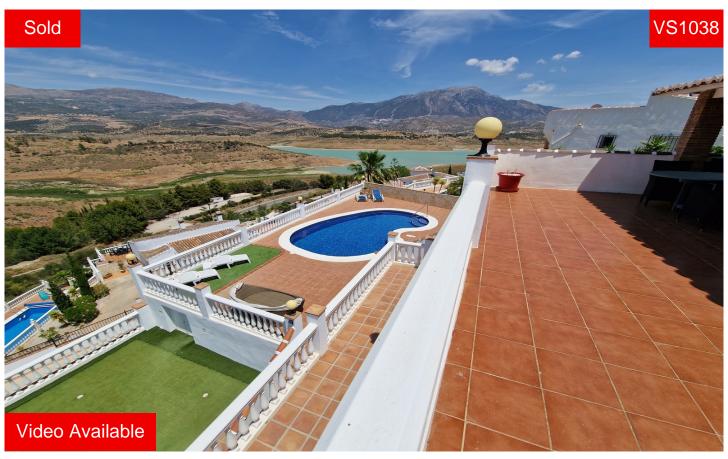

Villa in Vinuela € 399.950

RECENTLY REDUCED - Villa Belinda is a three bedroom property, located near to the village of Los Romanes, in a prime location with views to lake Vinuela and the surrounding mountains. There are electric entrance gates and a concrete driveway for several cars and a car port for one large vehicle. There are external and internal stairs leading to the two floors of the house and the pool area. The house consists of a main living area with front porch, entrance hall, cloak room, a good size kitchen with plenty of unit space and a lounge with vaulted beamed ceilings, AC, gas fire and patio doors that lead out onto a covered terrace, ideal for all fresco dining. On this floor there is also a useful winter room, currently used as a 2nd lounge but c