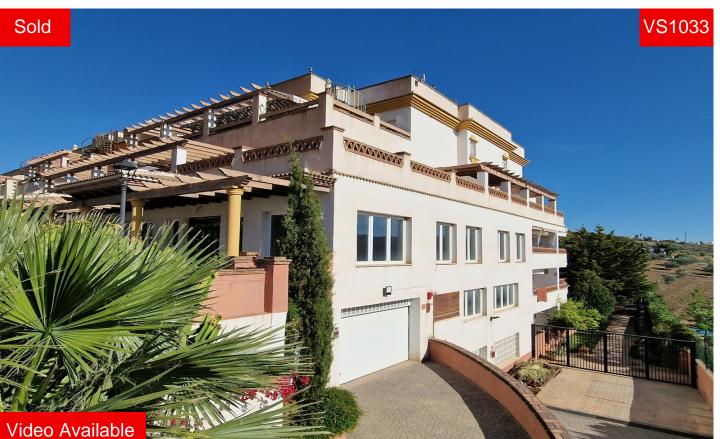

## **Apartment in Puente don Manuel**

€ 120,000

2

2

100m<sup>2</sup>

120m<sup>2</sup>

Exclusive - Apartment Verena is a 2 bedroom, 2 bathroom apartment in a very central position, in Puente Don Manuel, with all amenities and the local village of Vinuela within walking distance. The apartment is located in a very small block, with secure parking and a useful store room. There is a 12 m2 communal pool and gardens and there is also an elevator for the 3 floors. Inside, the apartment consists of a hallway, that leads into the lounge/diner which has slide, tilt and turn patio doors onto the L shaped terrace. The kitchen is separate and a good size with all electrical appliances. There is a door that leads to the 2 good size bedrooms with fitted wardrobes and the 2 shower rooms, one of which is ensuite. This apartment would be the...(Ask for More Details!)