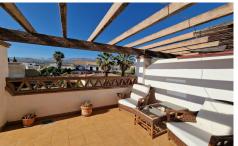

## **Apartment in Puente don Manuel**

€ 120,000

2

2

100m<sup>2</sup>

120m<sup>2</sup>

Exclusive - Apartment Verena is a 2 bedroom, 2 bathroom apartment in a very central position, in Puente Don Manuel, with all amenities and the local village of Vinuela within walking distance. The apartment is located in a very small block, with secure parking and a useful store room. There is a 12 m2 communal pool and gardens and there is also an elevator for the 3 floors. Inside, the apartment consists of a hallway, that leads into the lounge/diner which has slide, tilt and turn patio doors onto the L shaped terrace. The kitchen is separate and a good size with all electrical appliances. There is a door that leads to the 2 good size bedrooms with fitted wardrobes and the 2 shower rooms, one of which is ensuite. This apartment would be the...(Ask for More Details!)