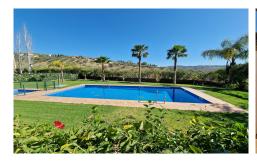

## **Apartment in Puente don Manuel**

€ 120,000

2

2

100m<sup>2</sup>

120m<sup>2</sup>

Exclusive - Apartment Verena is a 2 bedroom, 2 bathroom apartment in a very central position, in Puente Don Manuel, with all amenities and the local village of Vinuela within walking distance. The apartment is located in a very small block, with secure parking and a useful store room. There is a 12 m2 communal pool and gardens and there is also an elevator for the 3 floors. Inside, the apartment consists of a hallway, that leads into the lounge/diner which has slide, tilt and turn patio doors onto the L shaped terrace. The kitchen is separate and a good size with all electrical appliances. There is a door that leads to the 2 good size bedrooms with fitted wardrobes and the 2 shower rooms, one of which is ensuite. This apartment would be the...(Ask for More Details!)